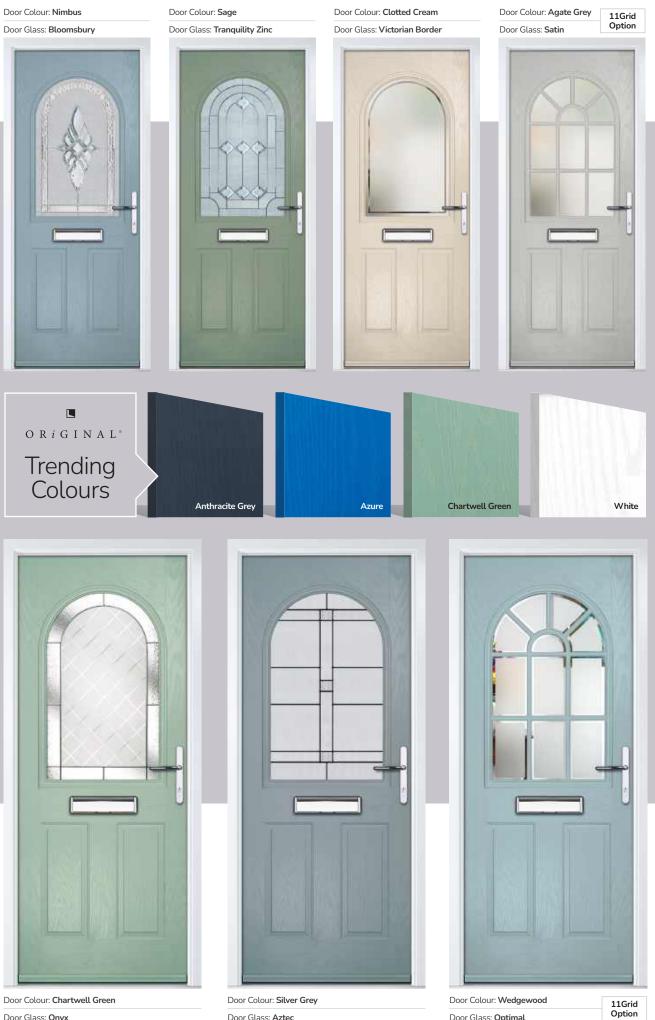

### **Gleneagles** including Grove and Kings option

Our popular Gleneagles design has been updated to feature a brand-new linear etch grain and is available as a single or grid glazing unit, as well as new designs Oulton, Kings and Grove.

#### Doorstyle Options

Gleneagles

Gleneagles 4Grid

Door Glass: Tectronic

Door Glass: Optimal

CONTEMPORARY

TRADITIONAL Farmhouse Option

TRADITIONAL

Door Colour: Nimbus

Door Colour: Sage

Door Colour: Agate Grey

The facing curves of the glazing detail make a truly modern statement in the Chantilly door.

#### I GRAINED TRADITIONAL DOORS

The large arched glazed area of the Turnberry can also be enhanced with the GridLite option.

Doorstyle Options

Turnberry

11Grid

Door Glass: Onyx

Door Glass: Aztec

Door Glass: Optimal