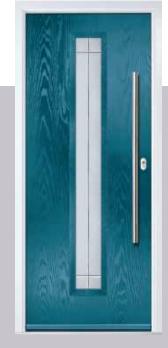

## Augusta

With its simple, slim glazed panel and parallel pull handle, the Augusta has a clean modern style.

Door Colour: Bolero Door Glass: Luxor

Door Colour: Sage Door Glass: Impression

Door Glass: Lotus

Door Colour: Citrine Door Glass: Louisiana

CONTEMPORARY

Door Colour: Olive Grove

Door Glass: Trio Diamond

Door Colour: Nimbus | Door Glass: Deco