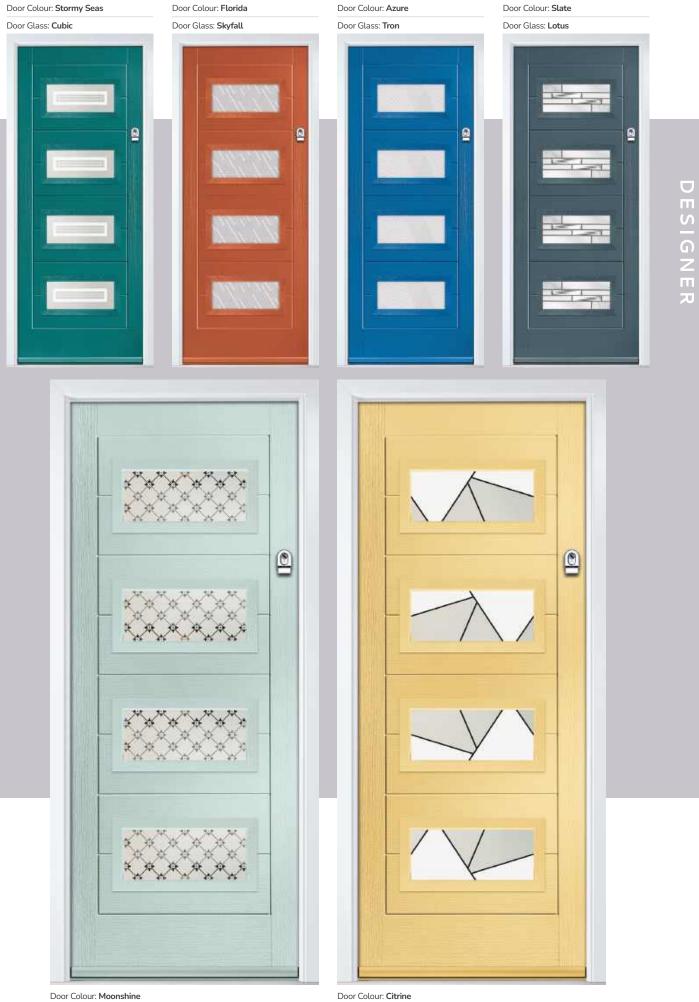

Door Colour: Anthracite Grey | Door Glass: Skyline

TWANTONE Door Glass: Tron

Door Glass: Cubic

Door Colour: Moonshine Door Glass: Victorian Border

Door Colour: Florida Copenhagen Option Door Glass: Tectronic