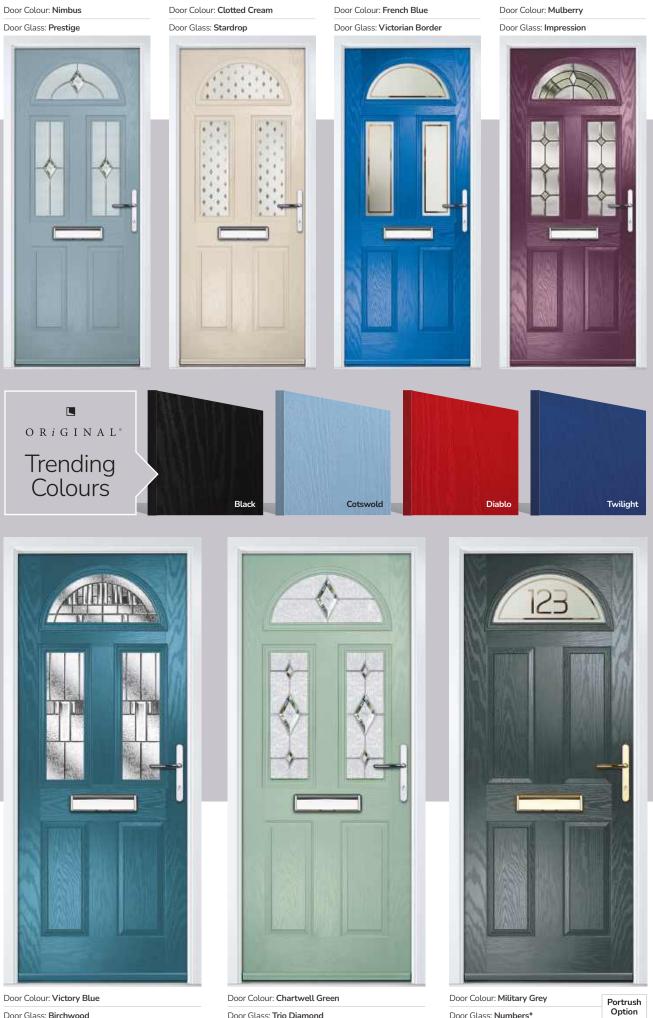

Door Colour: Nimbus

Door Colour: Sage

Door Colour: Agate Grey

The facing curves of the glazing detail make a truly modern statement in the Chantilly door.

Sunburst

Door Glass: Birchwood

Door Glass: Trio Diamond Door Glass: Numbers\* \*Numbers is a bespoke glass design, customised to suit your number/ letter requirements. We use a standardised font but the position and scale may differ according to the number of characters requested.

# Lytham including 4Grid and 9Grid options

With its large glazed area, the Lytham lets light flood through. Also available with GridLite and our unique integral blind option.

Doorstyle Options

Lytham

Door Colour: Mushroom
Door Glass: Metropolis

Door Colour: Mulberry

4Grid Option

#### Doorstyle Options

Merion

Door Colour: Very Berry

4Grid Option Door Colour: Chartwell Green

Door Colour: Anthracite Grey

Door Colour: Cotswold