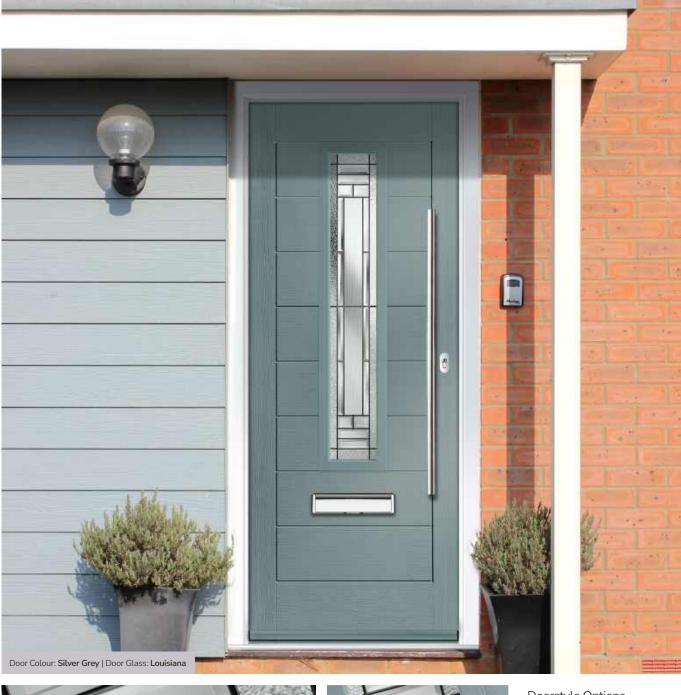

: Anthracite Grey Cassette
Door Glass: Louisiana



Door Colour: Black FLiP Door Glass: Victorian Border Option

## O R i G I N A L<sup>®</sup>

L

A NEW STANDARD IN DOORS

MONZA II **DESIGNER** DOORS

# Monza II Augusta Long

A stunning modern design features linear etched detailing, a panelled moulding design and stunning full-length piece of glass for extra wow.







#### Doorstyle Options



Augusta Long

Solid



\*Numbers is a bespoke glass design, customised to suit your number/ letter requirements. We use a standardised font but the position and scale may differ according to the number of characters requested.

I GRAINED DESIGNER DOORS

## Monza II Augusta

Linear, angular and modern, Monza II Augusta is a stunning design with a focal point of glass that really steals the show.







Doorstyle Options



Augusta

Solid



## Monza II Square

This modern design is brought to life with clean lines and crisp edges, available with three or four glazing apertures.







#### Doorstyle Options



Square 4

Square 3



DESIGNER

GRAINED DESIGNER DOORS

## Monza II Oakmont

The Oakmont design beautifully complements the horizontal panels of the Monza II slab with bold rectangular glazing apertures.









Door Glass: Tectronic

Door Colour: Moonshine
Door Glass: Belgravia

#### GRAINED DESIGNER DOORS

## Monza II Inox Nice

The epitome of modern, the combination of the Monza II slab and Inox cassettes in the Nice design creates something fresh and intriguing.





Door Colour: Silver Grey
Black
Door Glass: Graphite
Door Glass: Graphite



Door Colour: Mulberry
Door Gl