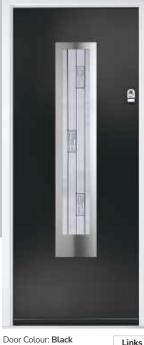

#### Flat Stipple

The modern one, with a squaredoff flat profile and smooth stippled finish that perfectly matches Links, our aluminiumeffect composite door.

## LINKS **DESIGNER** DOORS

STAND LANDON SAME

72

A new METALLiC finish is available exclusively across the FLiP Flat Stipple cassette range. Using the latest paint technology, METALLiC adds a bit of shine to further enhance the ultimate Designer door, Links.

Available for Links Square, Links Augusta, Links Augusta Long, Links Oakmont and Links Copenhagen designs.

TWiNTONE is the new Designer glazing cassette option intended to offer some serious contrasting design choices for the grey colour door movement.

Available exclusively on the Links Designer door range with the stunning Anthracite Grey FLiP Flat Stipple cassette for Links Square, Links Augusta, Links Augusta Long, Links Oakmont and Links Copenhagen designs.