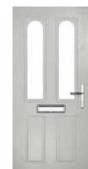

## **St Andrews**

Reminiscent of the door styles of the 1930's, the St Andrews door is available as a solid door option as well as a glazed.

Door Colour: Agate Grey | Door Glass: Skyscraper

#### Doorstyle Options

St Andrews

St Andrews Solid

Door Glass: Tiffany

Door Glass: Hathaway

Door Glass: Louisiana