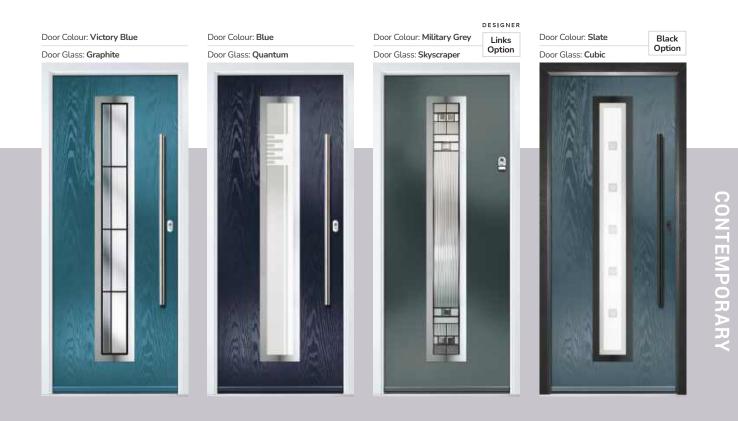

### **Gleneagles** including Grove and Kings option

Our popular Gleneagles design has been updated to feature a brand-new linear etch grain and is available as a single or grid glazing unit, as well as new designs Oulton, Kings and Grove.

#### Doorstyle Options

Gleneagles

Gleneagles 4Grid

Door Glass: Tectronic

Door Glass: Optimal

CONTEMPORARY

TRADITIONAL Farmhouse Option

TRADITIONAL

Door Colour: Nimbus

Door Colour: Sage

Door Colour: Agate Grey

The facing curves of the glazing detail make a truly modern statement in the Chantilly door.