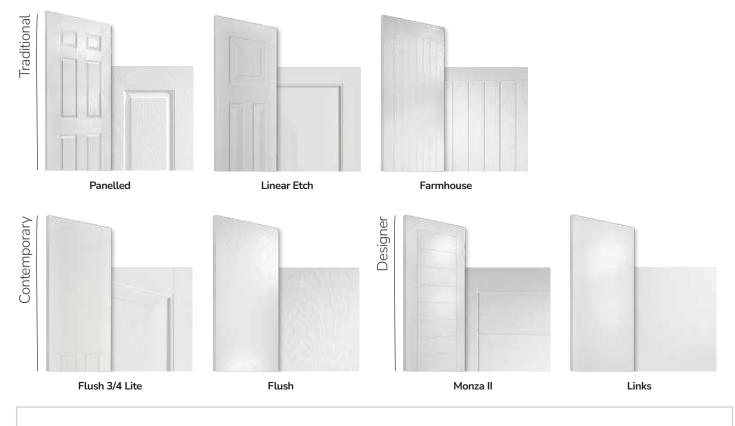

## **Door Styles**

A range of traditional doors designed to replicate the most popular timber doors and come with highly defined mouldings and realistic woodgrain embossing on the surface. Whether for a Victorian home, a modern townhouse or a farmhouse cottage, these doors always enhance the appearance of the entrance.

Lytham

Belfry Page 36

Lytham 4Grid Page 30

Belfry 3

Page 36

A selection of modern styles created from our newly engineered flush 3/4 lite finish and ever-popular flush finish. Featuring a mixture of angular and rounded mouldings, this collection perfectly suits our Standard, Flat Grained and Inox Stainless Steel cassettes.

Augusta Long Page 55

Inox Nice Page 56

Inox Lyon

Page 57

Seminole Page 50

Inox Munich Page 58

A designer collection of unique doors: the smooth/etched LINKS door, glazed using the FLiP® Flat Stipple cassette choice, or the stunning Monza II door with our FLiP<sup>®</sup> Flat Grained cassette or Inox<sup>™</sup> stainless steel frames.