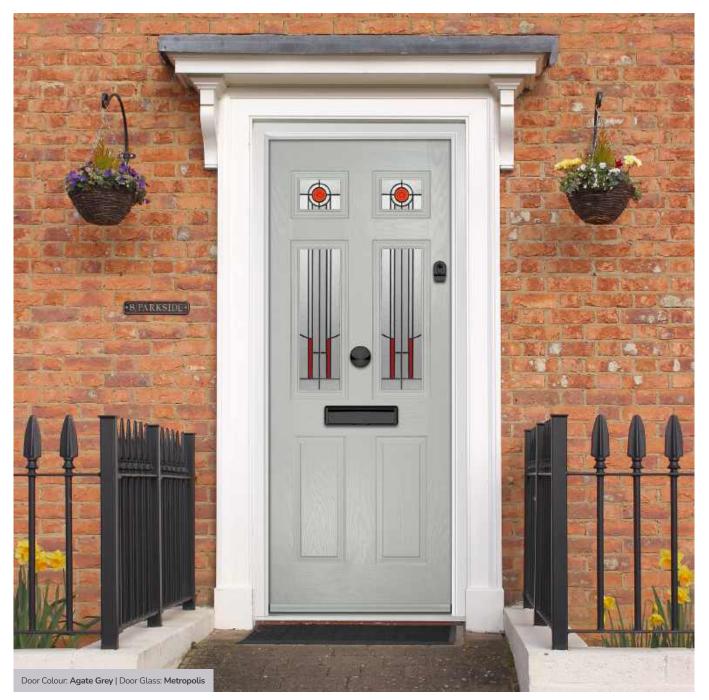

## **St Andrews**

Reminiscent of the door styles of the 1930's, the St Andrews door is available as a solid door option as well as a glazed.

Door Colour: Agate Grey | Door Glass: Skyscraper