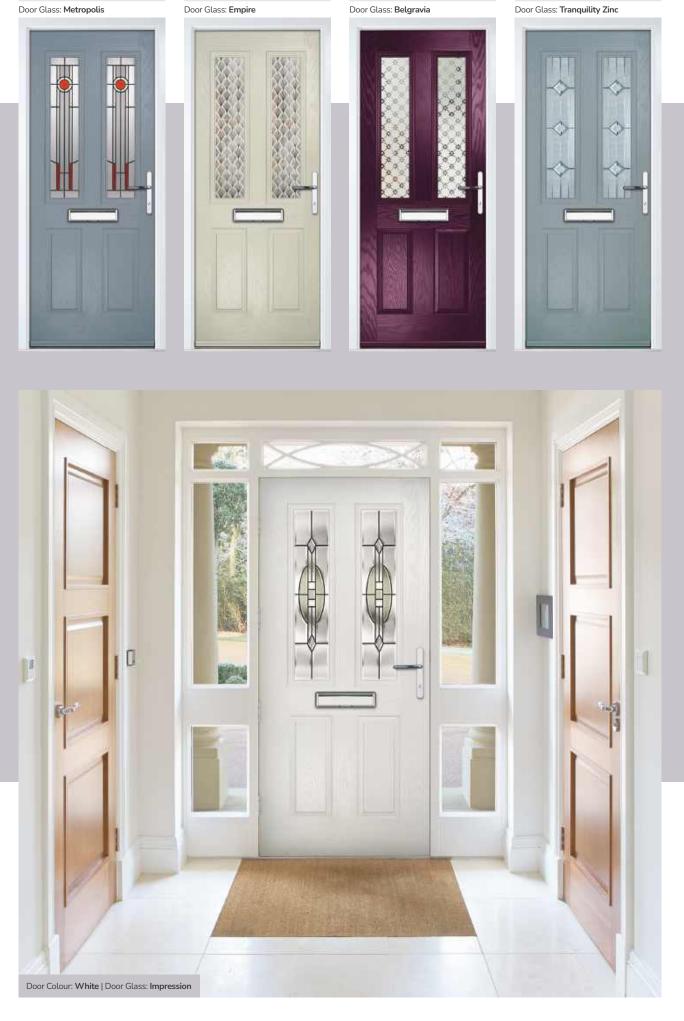

#### Empire

A detailed yet subtle design with a clear repeating design motif set against etched effect glass. The classic 1920's Art Deco motif design suits a wide range of door styles and architectural styles.

#### Belgravia

A Victorian inspired repeat design with a delicate star motif set into a diamond pattern. The combination of etched and clear glass works beautifully well on this traditional timeless design.

#### **Tranquility Zinc**

This extremely popular model combines multiple cut bevels and striking backing textures all encapsulated with the insulated glass unit.