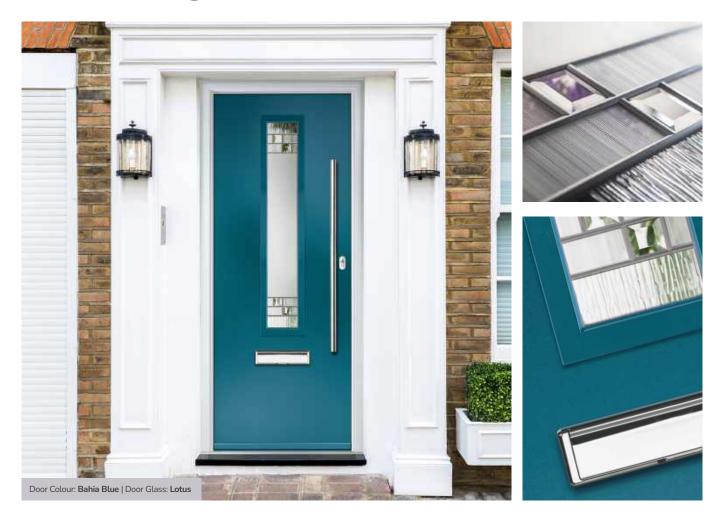

Lotus

Using the 'weld-free' chrome finish aluminium cames, combined with bevelled glass pieces and etched Millenium glass, Lotus is a truly stunning yet simple design.