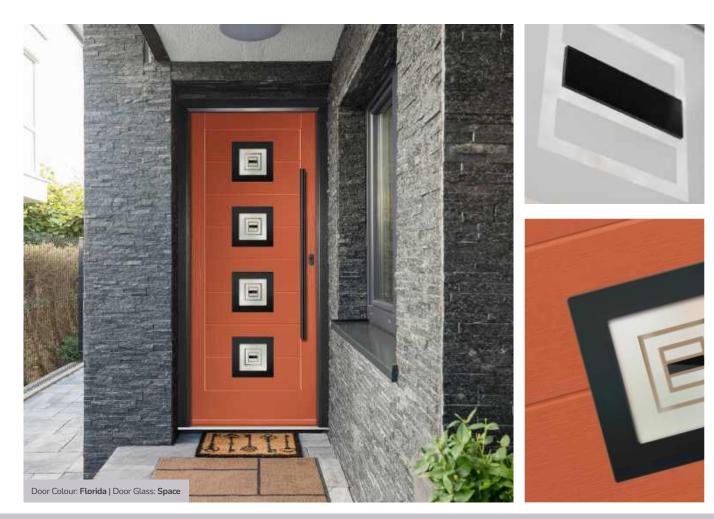

#### Skyline

A simplistic yet strikingly modern glass design, Skyline uses a combination of multiwidth clear lines against a background of delicately sandblasted glass.

Space

Minimalist and stylish, Space is a modern geometric design of an etched glass design, offset with 3-dimensional black glass elements, encapsulated inside a triple glazed unit.