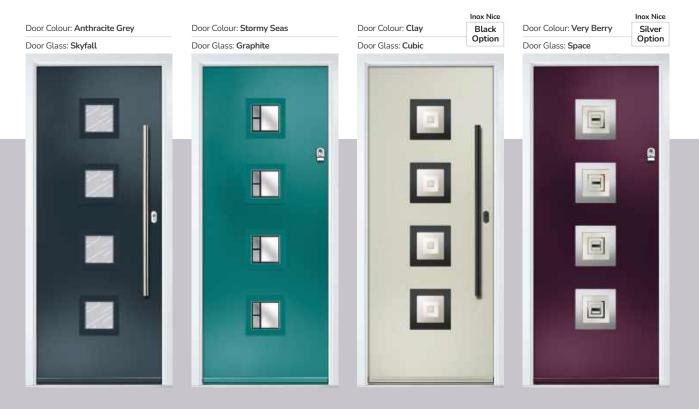

### **Eaton** including Knightsbridge and Tatton options

Our newest door style is a perfect traditional design with brand-new grain detailing, available as Eaton, Knightsbridge and Tatton.

#### Doorstyle Options

Eaton

Eaton 4Grid

Knightsbridge

Tatton