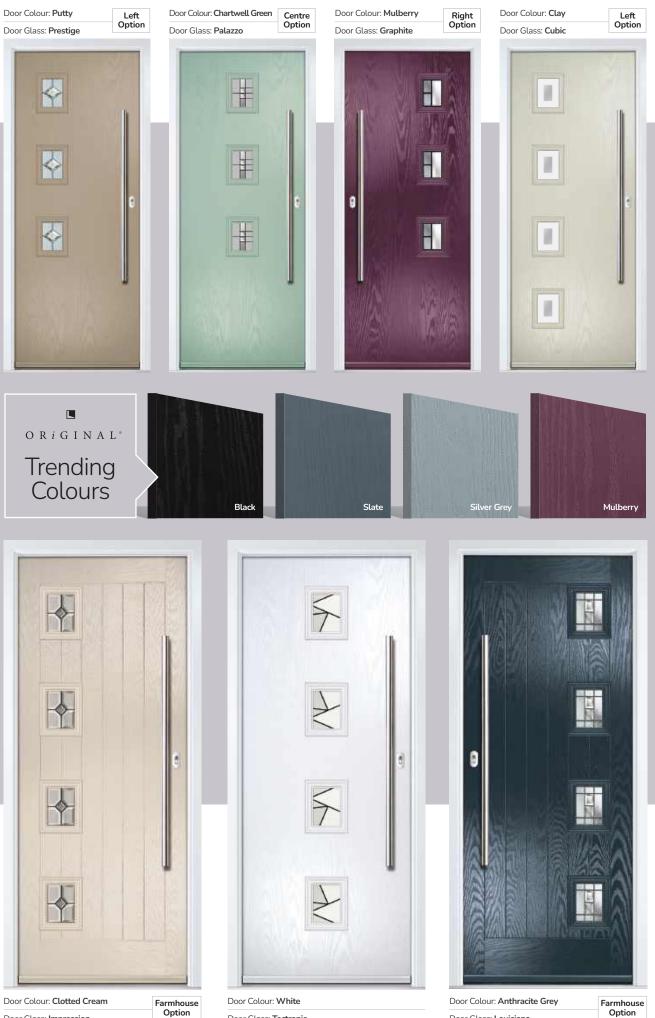

## **Door Finishes**

The ORiGINAL® composite door is the minimal-maintenance alternative to traditional door materials. It has reinforced GRP skins, finished in either woodgrain or an exclusive smooth/etched finish that perfectly matches aluminium and delivers kerb appeal for any property. The ORiGINAL® door outperforms other market alternatives with outstanding thermal performance. Inside, the PU foam core reduces heat loss and is encased by an LVL (Laminated Veneer Lumber) subframe to provide strength and rigidity. The door protects the home from the elements and will have minimal thermal expansion and contraction rates under extreme temperature variations which is perfectly normal.

## **Door Styles**

A range of traditional doors designed to replicate the most popular timber doors and come with highly defined mouldings and realistic woodgrain embossing on the surface. Whether for a Victorian home, a modern townhouse or a farmhouse cottage, these doors always enhance the appearance of the entrance.