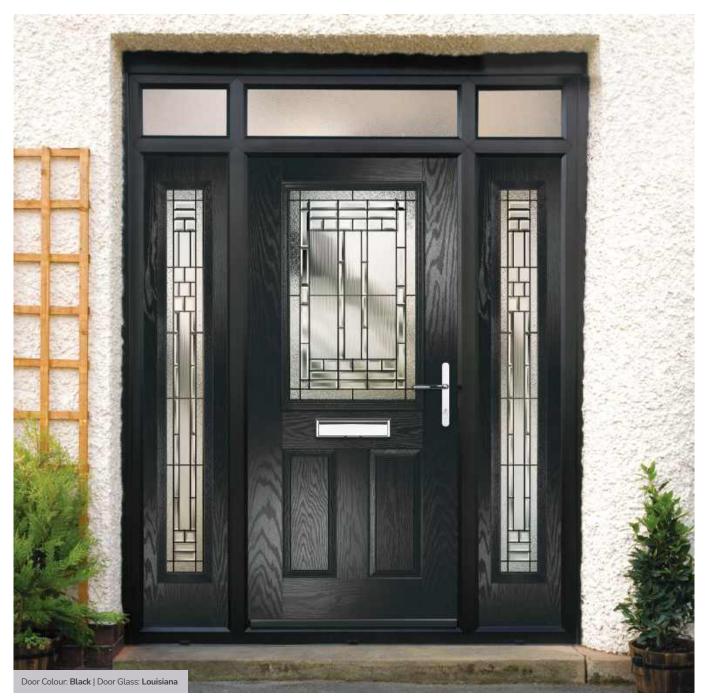

#### Louisiana

The complex bevelled design combined with stunning textured glass creates a design with undoubted kerb appeal and 'Wow Factor'.

Stunning black chrome caming combined

with satin and grey bevelled glass pieces,