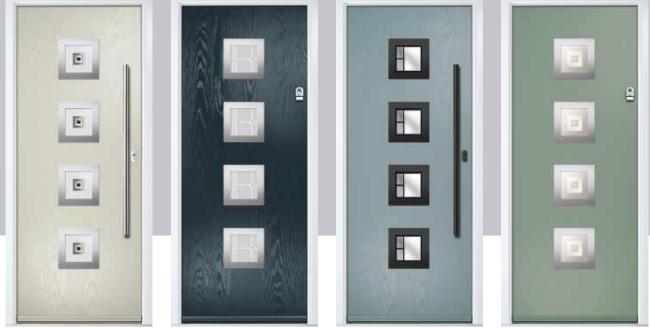

matched cassettes for all colour options.



#### I GRAINED CONTEMPORARY DOORS

## Augusta

With its simple, slim glazed panel and parallel pull handle, the Augusta has a clean modern style.







Door Colour: Bolero Door Glass: Luxor



Door Colour: Sage Door Glass: Impression



Door Glass: Lotus

Door Colour: Citrine Door Glass: Louisiana



CONTEMPORARY

Door Colour: Olive Grove

Door Glass: Trio Diamond





Door Colour: Nimbus | Door Glass: Deco

#### I GRAINED CONTEMPORARY DOORS







Door Colour: Slate

Door Glass: Skyscraper



Door Colour: Bahia Blue

Door Glass: Athena

Door Colour: Clay

Door Glass: Impression

#### I GRAINED CONTEMPORARY DOORS

## **Inox Nice**

The Inox Nice door offers a Mediterranean style with four decorative lites that allow the light to stream in.





Door Colour: **Clay** Door Glass: **Vector** (Black Only)

Door Colour: Anthracite Grey Door Glass: Mercury

Door Colour: Silver Grey
Door Glass: Graphite

Black Option



#### I GRAINED CONTEMPORARY DOORS

Inox Lyon provides a stunning mix of two smaller lites delicately 'bookending' a larger central lite to optimise light penetration.

## **Inox Lyon**





# **Inox Munich**

With its large single centre lite drawing the eye, the Inox Munich achieves a bold yet graceful design.





Door Colour: Agate Grey



Door Colour: Anthracite Grey



Door Colour: Black Links Door Glass: Luxor DESIGNER



Door Colour: Twilight



#### I GRAINED CONTEMPORARY DOORS

## **Inox Monaco**

With its large single centre lite drawing the eye, the Inox Monaco achieves a bold yet graceful design.





## In