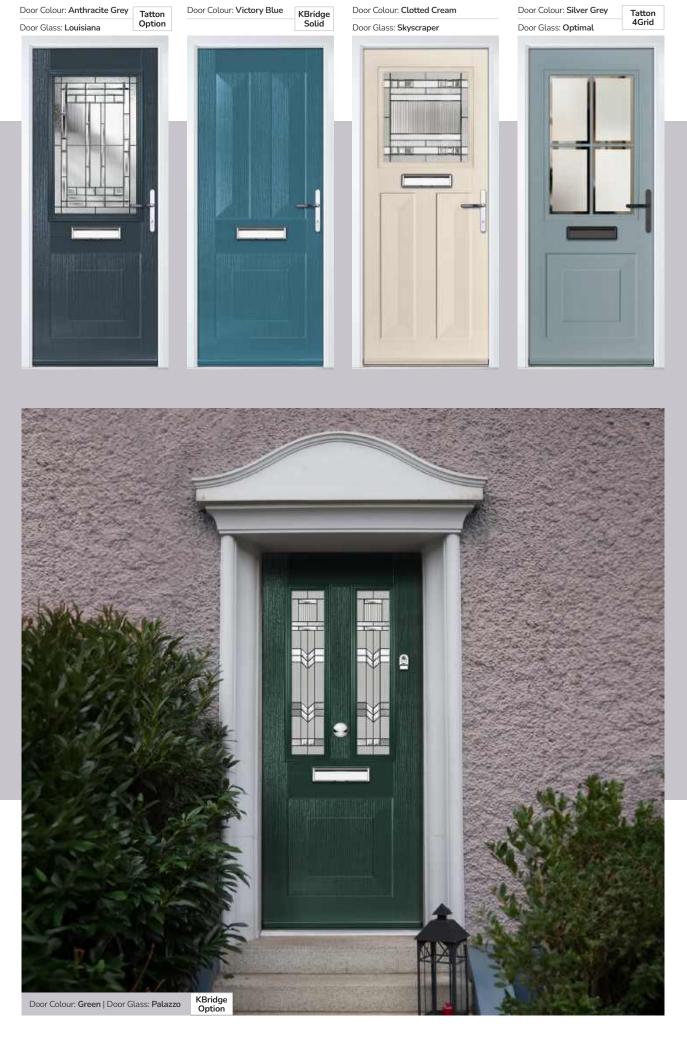

## Inox Barcelona

The sweeping Barcelona design 'oozes' sophistication and is a popular option. Available with or without curve panel.

Door Colour: Stormy Seas Left Door Glass: Tokyo Option

Door Colour: Very Berry Right Door Glass: Halo Option

Door Colour: Anthracite Grey Cassette
Door Glass: Louisiana

Door Colour: Black FLiP Door Glass: Victorian Border Option