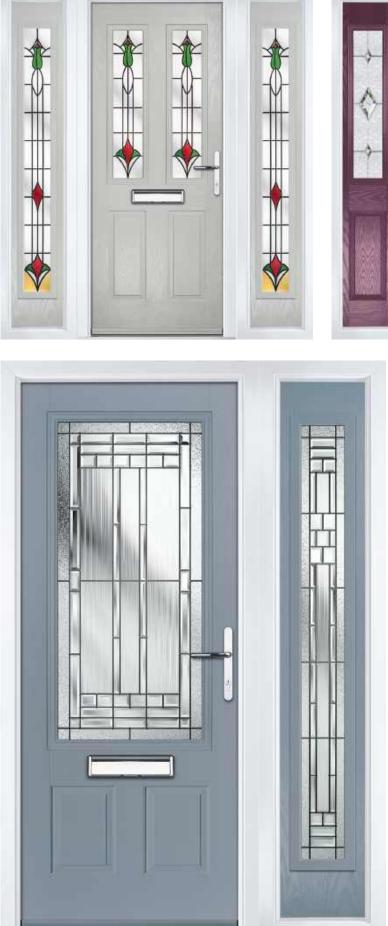

# Lytham including 4Grid and 9Grid options

With its large glazed area, the Lytham lets light flood through. Also available with GridLite and our unique integral blind option.

Doorstyle Options

Lytham

Door Colour: Mushroom
Door Glass: Metropolis

## **St Andrews**

Reminiscent of the door styles of the 1930's, the St Andrews door is available as a solid door option as well as a glazed.

Door Colour: Agate Grey | Door Glass: Skyscraper