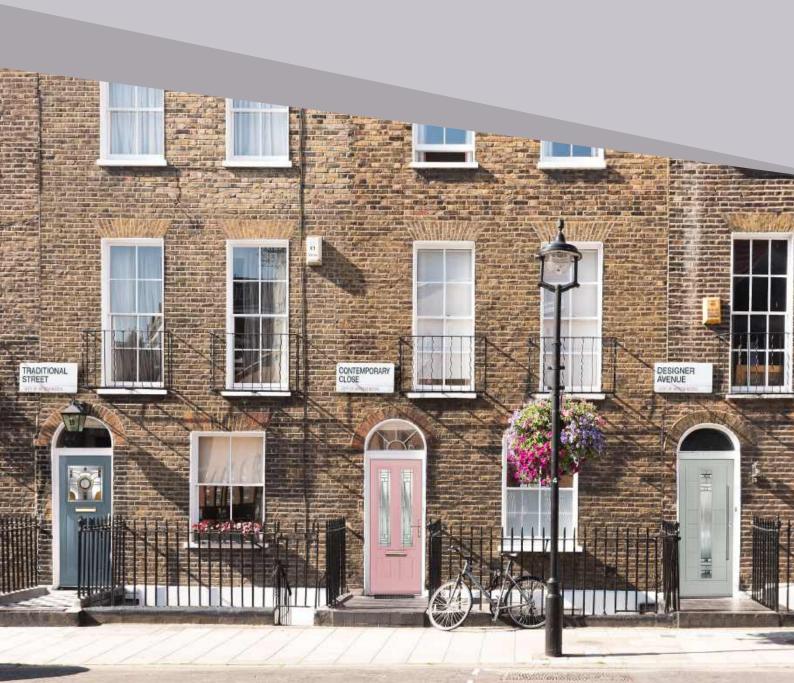

# INTRODUCING

# NOir

Introducing NOiR, a brand-new aesthetic concept designed to elevate our latest door range, Eaton. Inspired by the dark glamour and effortless style of the roaring 20's, the NOiR theme combines stunning new pieces of glass with specially selected shades, Black, Black Ash Brown and Anthracite Grey, to bring the designs within the Eaton collection to life.