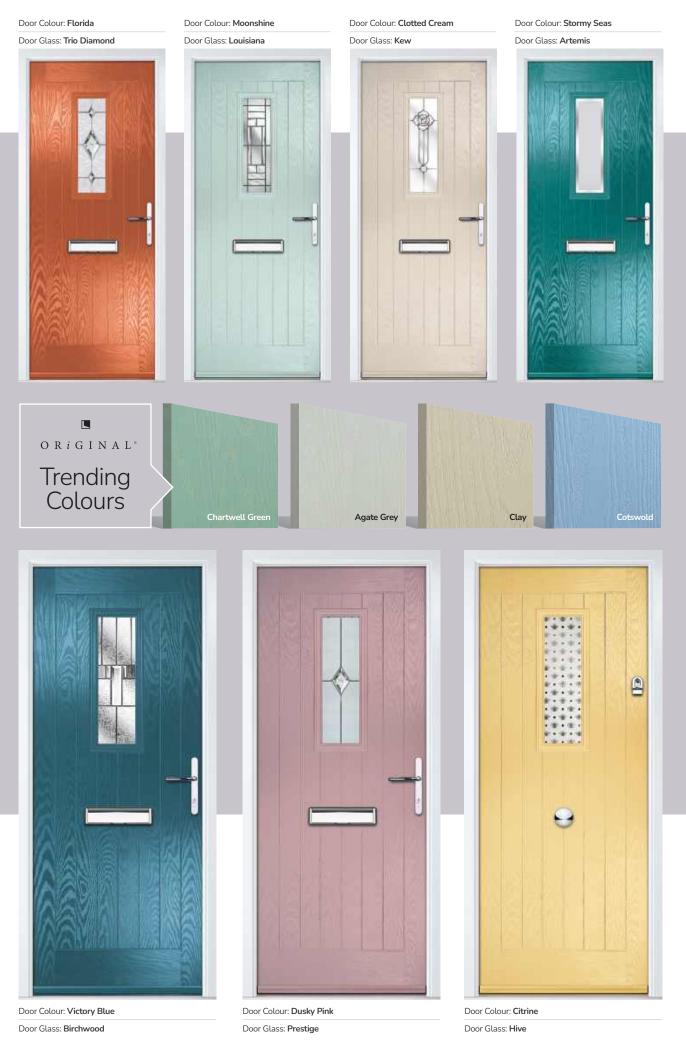

Door Glass: Bold Pink

Door Colour: Pale Pink Door Glass: Spirit Pink

Door Colour: **Bright Pink** Door Glass: **Louisiana Rose Gold** 

Door Colour: Pale Pink

Door Colour: Dusky Pink

Door Glass: Louisiana Rose Gold