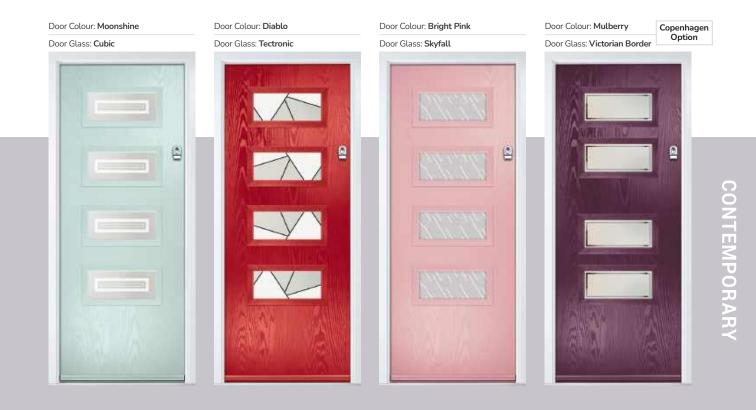

## grained CONTEMPORARY DOORS

Flush

44

#### I GRAINED CONTEMPORARY DOORS

Oulton

A popular style that's been given a refresh with two long panels that combine traditional styles with contemporary.