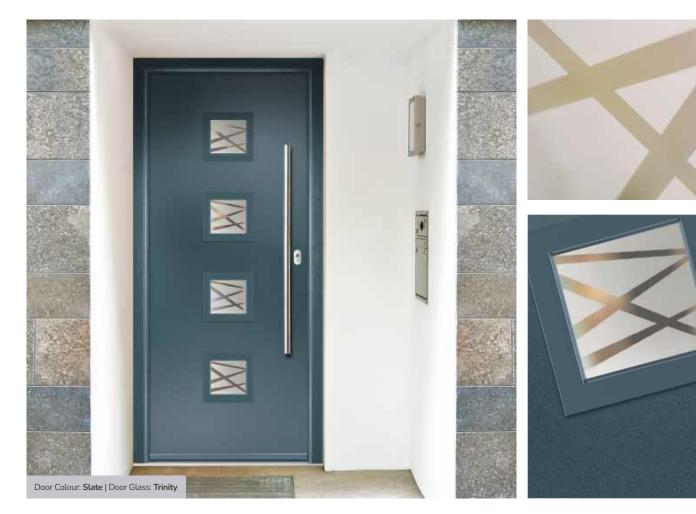

#### I GRAINED CONTEMPORARY DOORS

Door Colour: Slate

Door Glass: Skyscraper

Door Colour: Bahia Blue

Door Glass: Athena

Door Colour: Clay

Door Glass: Impression