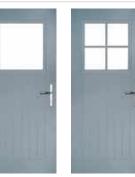

## Stable Door

Bring the outside in with our range of stable doors, available in 6 of our most popular Farmhouse door designs.\*

Doorstyle Options

Sunningdale

iale

Solid

Merion

Merion 4Grid

Pevero

Door Glass: **Grange**\*For glass availability see the respective door style.