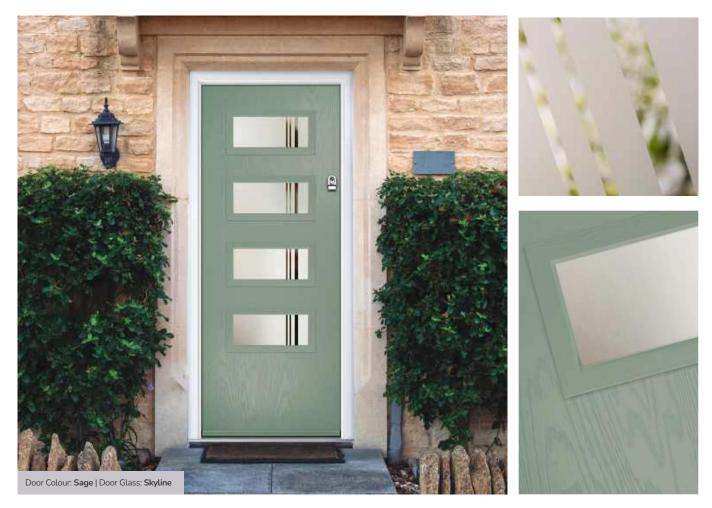

## Monza II Inox Nice

The epitome of modern, the combination of the Monza II slab and Inox cassettes in the Nice design creates something fresh and intriguing.

Door Colour: Silver Grey
Black
Door Glass: Graphite
Door Glass: Graphite

Door Colour: Mulberry
Door Glass: Skyline

Door Glass: Trinity

Black Option

Door Colour: Victory Blue
Door Glass: Vector (Black Only)