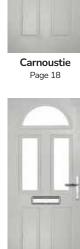

# Carnoustie

including Birkdale and Penina options

Our most popular composite door option which is now available in a choice of three glazing styles.

Doorstyle Options

Penina

Door Glass: Astoria

Door Glass: Cubic