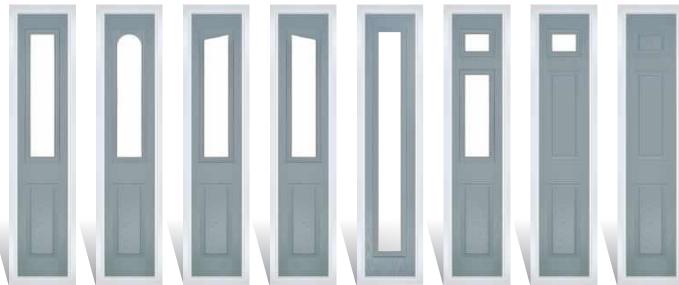

# Composite Sidepanel Options

For homes with larger openings, we offer a range of panelled and flush sidelight options to complement your door. This option is available with full, matching decorative glass. Size restrictions apply.