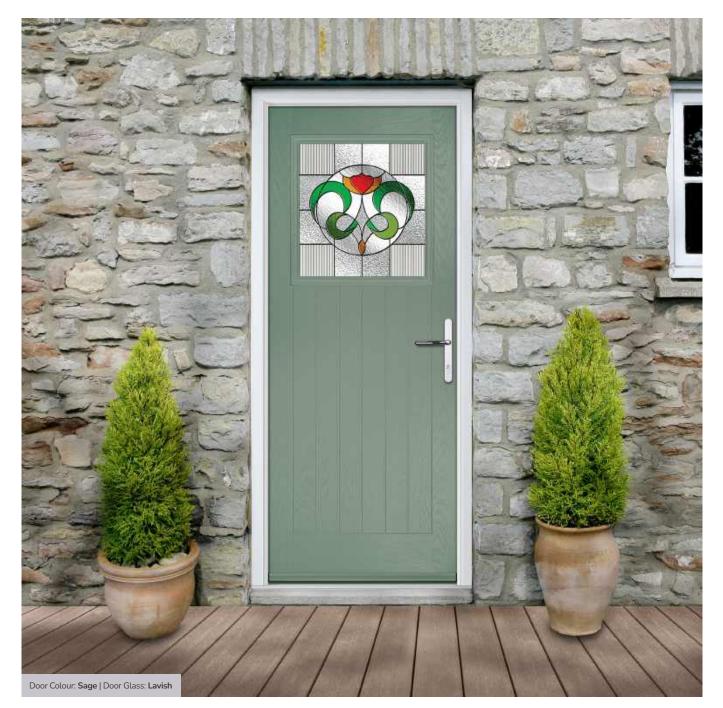

#### Lavish

Our most traditional design, the Edwardian-era, Savoy glass option combines timeless green, amber and red colourways with on-trend fluted glass. The glass pieces are combined with a subtle black caming and encapsulated inside the glass unit