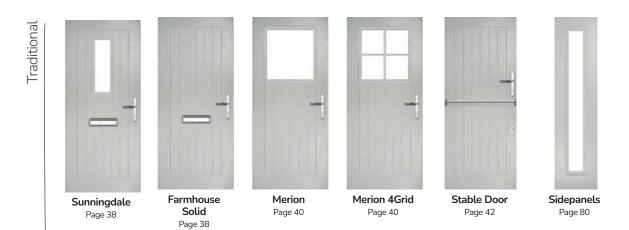

## **Door Styles**

A range of traditional doors designed to replicate the most popular timber doors and come with highly defined mouldings and realistic woodgrain embossing on the surface. Whether for a Victorian home, a modern townhouse or a farmhouse cottage, these doors always enhance the appearance of the entrance.

# Sunningdale

The Sunningdale is available with a wide range of glass designs.

#### Doorstyle Options

Sunningdale

Farmhouse Solid

RADITIONAL

#### I GRAINED TRADITIONAL DOORS

Merion including 4Grid option The Merion is available with a complementary glass range designed specifically for this door style.

#### Doorstyle Options

Merion

Door Colour: Very Berry

4Grid Option Door Colour: Chartwell Green

Door Colour: Anthracite Grey

Door Colour: Cotswold

## Stable Door

Bring the outside in with our range of stable doors, available in 6 of our most popular Farmhouse door designs.\*

Doorstyle Options

Sunningdale

iale

Solid

Merion

Merion 4Grid