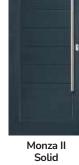

Augusta Long Page 55

Inox Nice Page 56

Inox Lyon

Page 57

Seminole Page 50

Inox Munich Page 58

A designer collection of unique doors: the smooth/etched LINKS door, glazed using the FLiP® Flat Stipple cassette choice, or the stunning Monza II door with our FLiP<sup>®</sup> Flat Grained cassette or Inox<sup>™</sup> stainless steel frames.

Monza II Augusta Page 64

Monza II Square Page 66

Monza II Oakmont Page 68

Monza II

Inox Nice

Page 70

Monza II Inox Monaco Page 71

Links Square Page 75