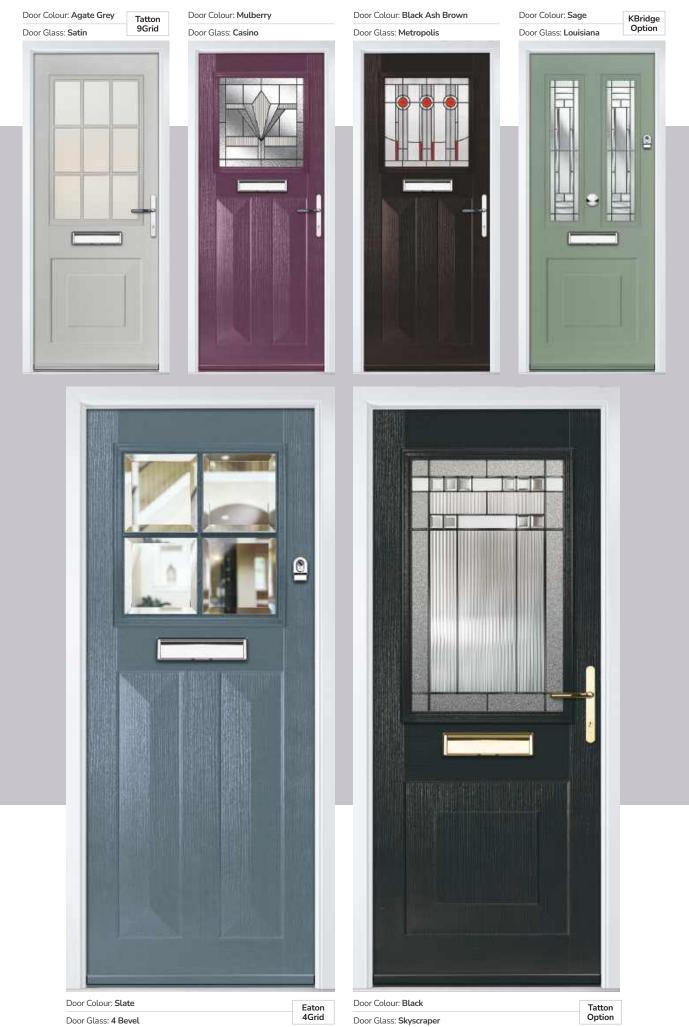

## **St Andrews**

Reminiscent of the door styles of the 1930's, the St Andrews door is available as a solid door option as well as a glazed.

Door Colour: Agate Grey | Door Glass: Skyscraper

#### Doorstyle Options

St Andrews

St Andrews Solid

Door Glass: Tiffany

Door Glass: Hathaway

Door Glass: Louisiana