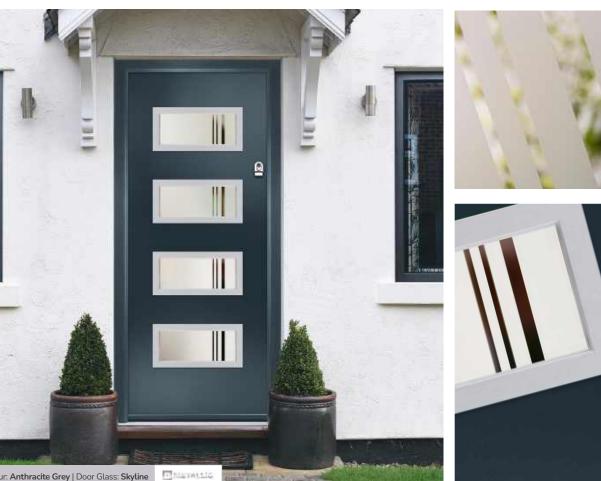

### **Gleneagles** including Grove and Kings option

Our popular Gleneagles design has been updated to feature a brand-new linear etch grain and is available as a single or grid glazing unit, as well as new designs Oulton, Kings and Grove.

#### Doorstyle Options

Gleneagles

Gleneagles 4Grid

Door Glass: Tectronic

Door Glass: Optimal

CONTEMPORARY

TRADITIONAL Farmhouse Option

TRADITIONAL