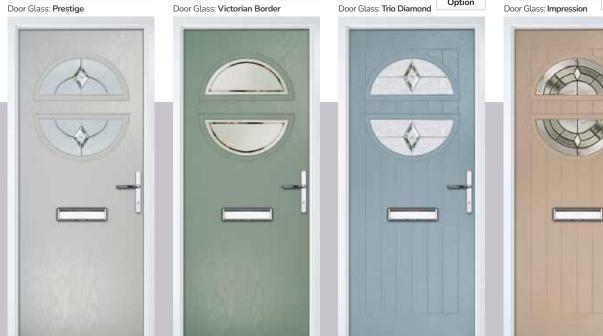

# Seminole

The Seminole is a very popular contemporary door design with an abundance of glazing options and positions.

#### Doorstyle Options

Seminole 4

Door Glass: Impression

Door Glass: Tectronic TRADITIONAL

Door Glass: Louisiana

Farmhouse Option TRADITIONAL