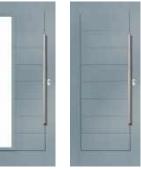

ORS

## **Inox Monaco**

With its large single centre lite drawing the eye, the Inox Monaco achieves a bold yet graceful design.





## Inox Barcelona

The sweeping Barcelona design 'oozes' sophistication and is a popular option. Available with or without curve panel.





Door Colour: Stormy Seas Left Door Glass: Tokyo Option



Door Colour: Very Berry Right Door Glass: Halo Option



Door Colour: Anthracite Grey Cassette
Door Glass: Louisiana



Door Colour: Black FLiP Door Glass: Victorian Border Option

## O R i G I N A L<sup>®</sup>

L

A NEW STANDARD IN DOORS

MONZA II **DESIGNER** DOORS

# Monza II Augusta Long

A stunning modern design features linear etched detailing, a panelled moulding design and stunning full-length piece of glass for extra wow.







#### Doorstyle Options



Augusta Long

Solid



\*Numbers is a bespoke glass design, customised to suit your number/ letter requirements. We use a standardised font but the position and scale may differ according to the number of characters requested.

I GRAINED DESIGNER DOORS

## Monza II Augusta

Linear, angular and modern, Monza II Augusta is a stunning design with a focal point of glass that really steals the show.







Doorstyle Options



Augusta

Solid



## Monza II Square

This modern design is brought to life with clean lines and crisp edges, available with three or four glazing apertures.







#### Doorstyle Options



Square 4

Square 3



DESIGNER

GRAINED DESIGNER DOORS

## Monza II Oakmont

The Oakmont design beautifully complements the horizontal panels of the Monza II slab with bold rectangu