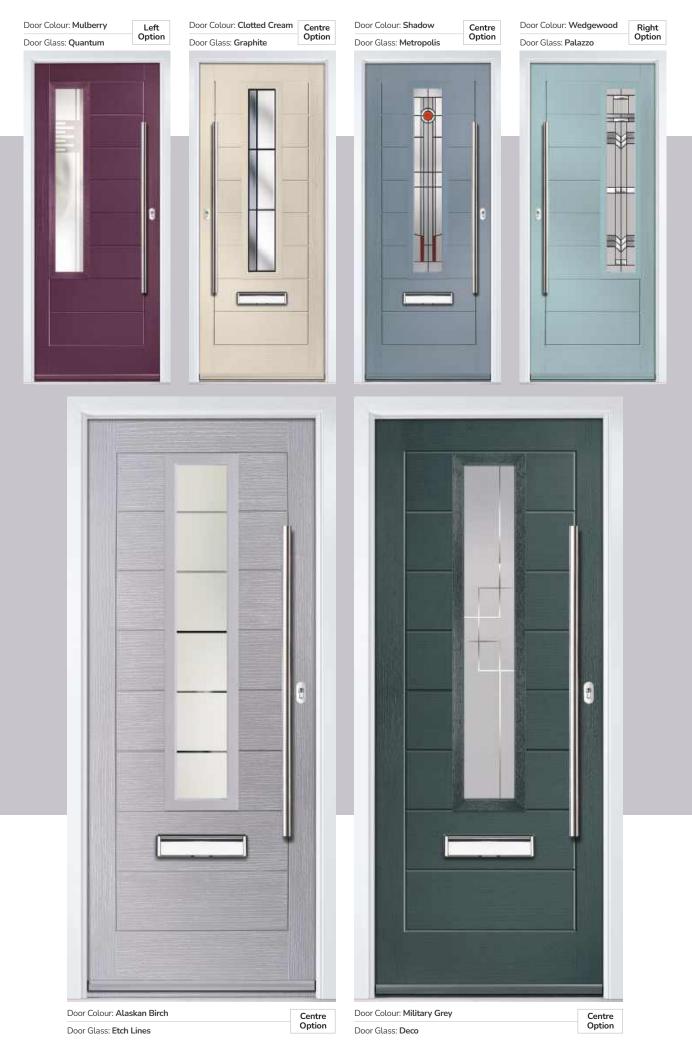

# Lytham including 4Grid and 9Grid options

With its large glazed area, the Lytham lets light flood through. Also available with GridLite and our unique integral blind option.

Doorstyle Options

Lytham

Door Colour: Mushroom
Door Glass: Metropolis

Door Colour: Mulberry

4Grid Option

## **St Andrews**

Reminiscent of the door styles of the 1930's, the St Andrews door is available as a solid door option as well as a glazed.

Door Colour: Agate Grey | Door Glass: Skyscraper

#### Doorstyle Options

St Andrews

St Andrews Solid

Door Glass: Tiffany

Door Glass: Hathaway

Door Glass: Louisiana