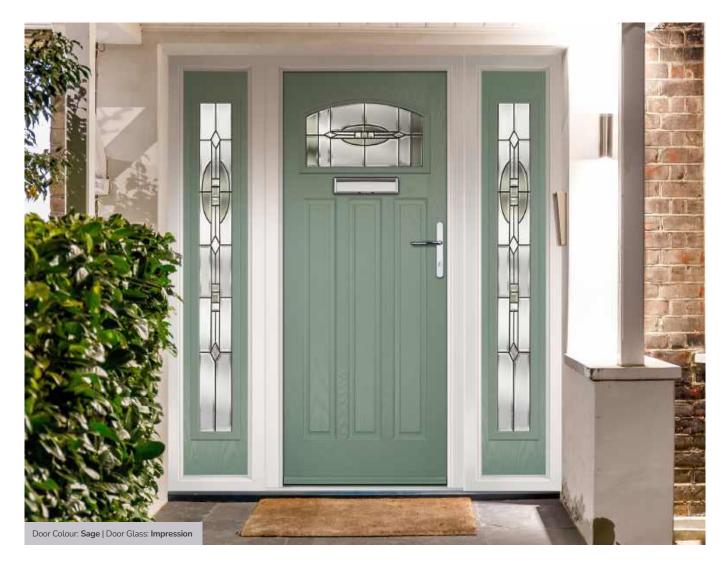

## Augusta

With its simple, slim glazed panel and parallel pull handle, the Augusta has a clean modern style.

Door Colour: Bolero Door Glass: Luxor

Door Colour: Sage Door Glass: Impression

Door Glass: Lotus