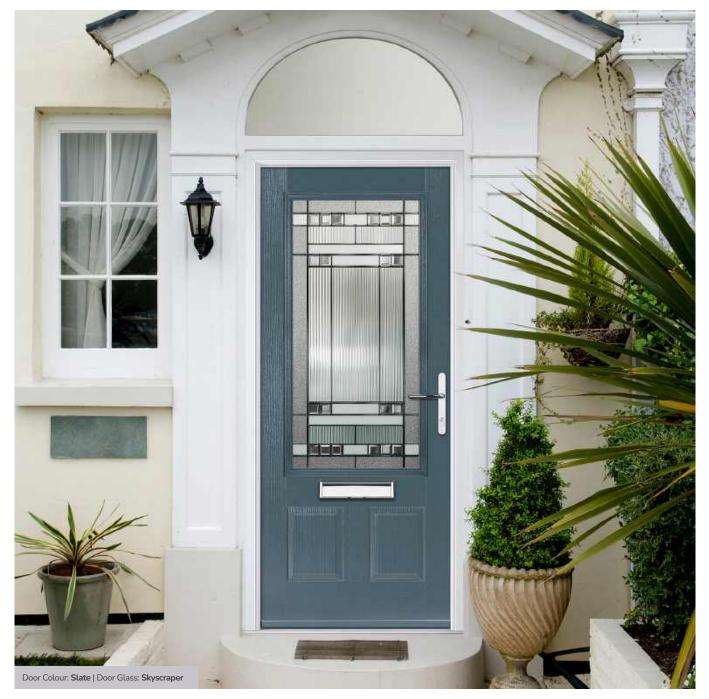

#### I GRAINED CONTEMPORARY DOORS

Door Colour: Slate

Door Glass: Skyscraper

Door Colour: Bahia Blue

Door Glass: Athena

Door Colour: Clay

Door Glass: Impression