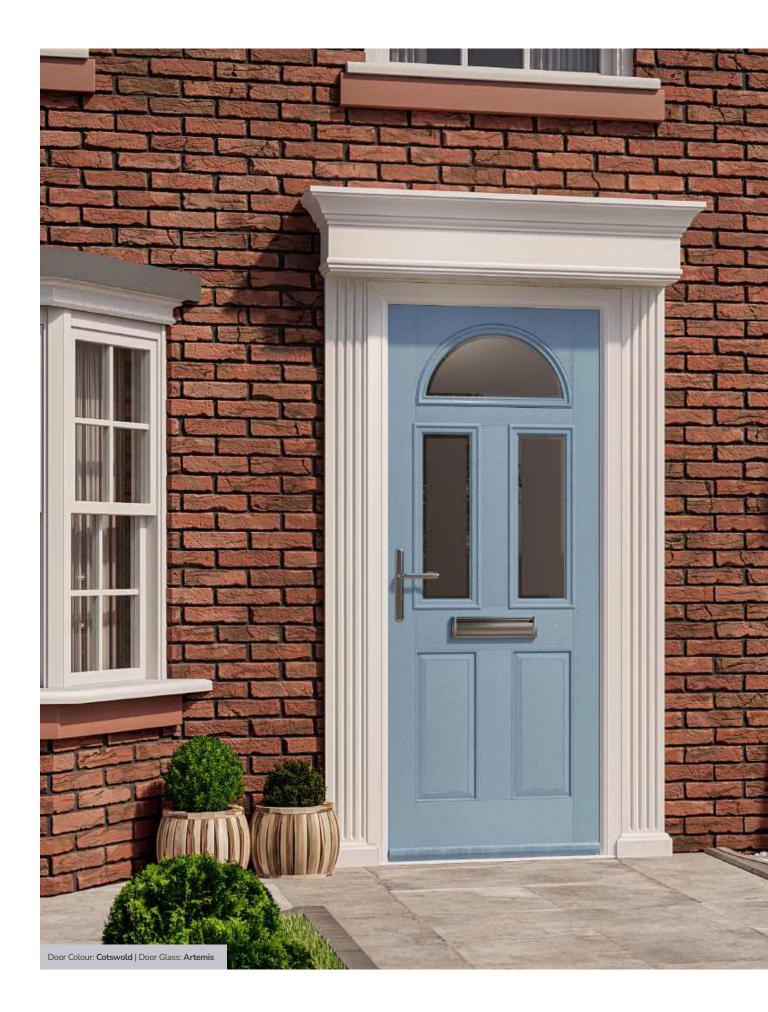

#### Artemis

Simple but extremely effective. The Artemis features an etched glass centre with a clear surrounding border. A strong option for both traditional and modern homes alike

Aspen

This European style design is produced using high grade brushed stainless Inox elements, that are bonded to the centre pane of glass. This combination provides a unique contrast.