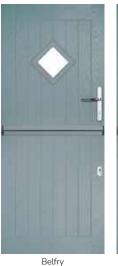

#### I GRAINED TRADITIONAL DOORS

Belfry including Pevero option The Belfry has a unique 'offset etched' detailing and comes in multiple glazing styles.

Doorstyle Options

Belfry

Belfry 3

Pevero

ADITIONAL