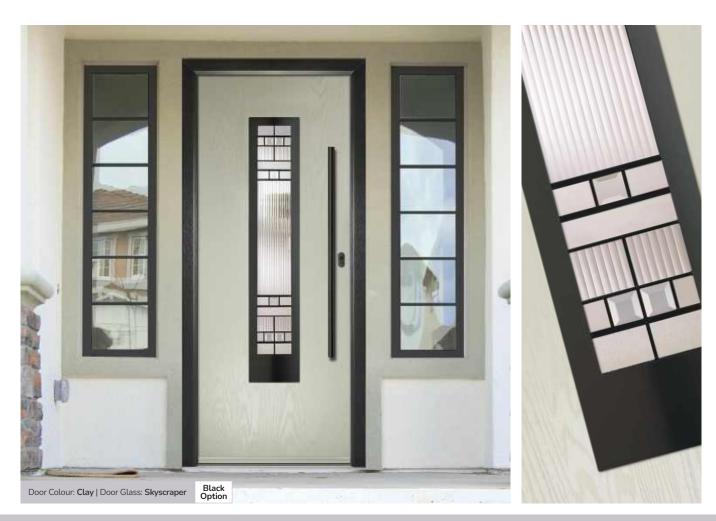

## **St Andrews**

Reminiscent of the door styles of the 1930's, the St Andrews door is available as a solid door option as well as a glazed.

Door Colour: Agate Grey | Door Glass: Skyscraper