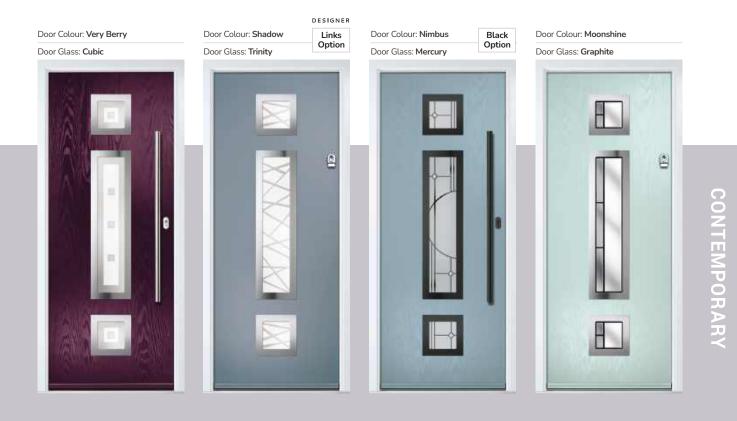

clean modern style.







Door Colour: Bolero Door Glass: Luxor



Door Colour: Sage Door Glass: Impression



Door Glass: Lotus

Door Colour: Citrine Door Glass: Louisiana



CONTEMPORARY

Door Colour: Olive Grove

Door Glass: Trio Diamond





Door Colour: Nimbus | Door Glass: Deco

#### I GRAINED CONTEMPORARY DOORS







Door Colour: Slate

Door Glass: Skyscraper



Door Colour: Bahia Blue

Door Glass: Athena

Door Colour: Clay

Door Glass: Impression

#### I GRAINED CONTEMPORARY DOORS

## **Inox Nice**

The Inox Nice door offers a Mediterranean style with four decorative lites that allow the light to stream in.





Door Colour: **Clay** Door Glass: **Vector** (Black Only)

Door Colour: Anthracite Grey Door Glass: Mercury

Door Colour: Silver Grey
Door Glass: Graphite

Black Option



#### I GRAINED CONTEMPORARY DOORS

Inox Lyon provides a stunning mix of two smaller lites delicately 'bookending' a larger central lite to optimise light penetration.

## **Inox Lyon**





# **Inox Munich**

With its large single centre lite drawing the eye, the Inox Munich achieves a bold yet graceful design.





Door Colour: Agate Grey



Door Colour: Anthracite Grey



Door Colour: Black Links Door Glass: Luxor DESIGNER



Door Colour: Twilight



#### I GRAINED CONTEMPORARY DOORS

## **Inox Monaco**

With its large single centre lite drawing the eye, the Inox Monaco achieves a bold yet graceful design.





## Inox Barcelona

The sweeping Barcelona design 'oozes' sophistication and is a popular option. Available with or without curve panel.





Door Colour: Stormy Seas Left Door G