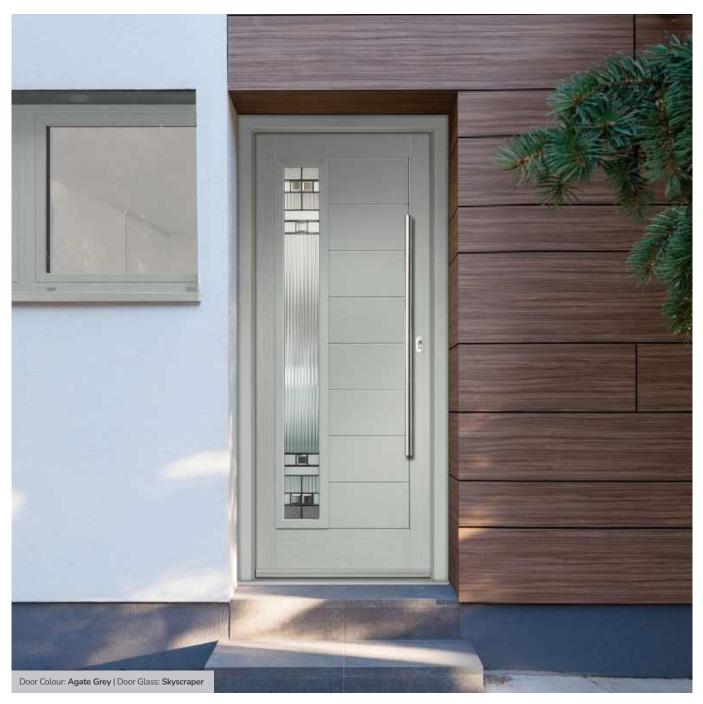

## **St Andrews**

Reminiscent of the door styles of the 1930's, the St Andrews door is available as a solid door option as well as a glazed.

Door Colour: Agate Grey | Door Glass: Skyscraper

#### Doorstyle Options

St Andrews

St Andrews Solid

Door Glass: Tiffany

Door Glass: Hathaway

Door Glass: Louisiana