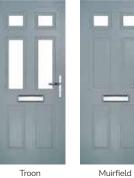

## Pinehurst

An evolution of a traditional style with its square top lites.

Troon including Muirfield option

The traditional six-panel door can be enhanced with either two or four small glazing details.

Doorstyle Options

Troon

Solid

ADITIONAL