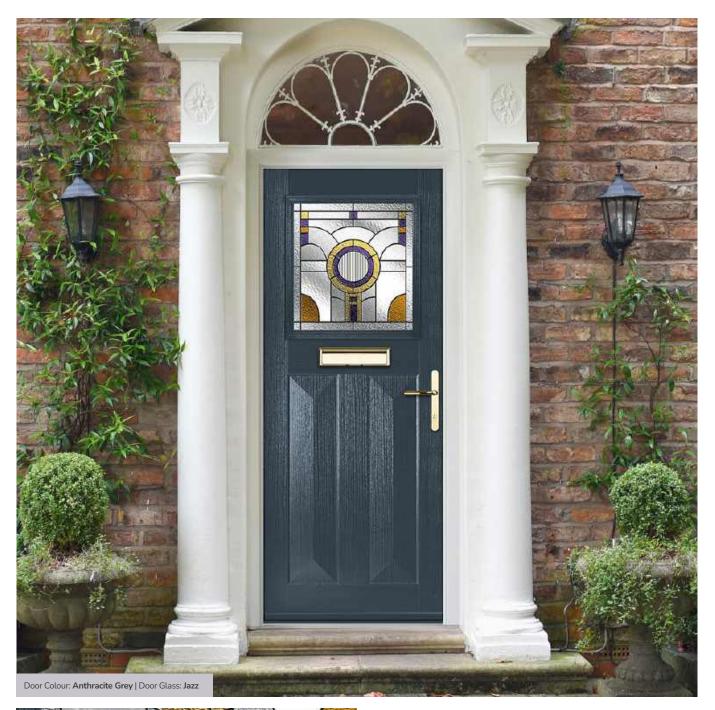

# NOir

Introducing NOiR, a brand-new aesthetic concept designed to elevate our latest door range, Eaton. Inspired by the dark glamour and effortless style of the roaring 20's, the NOiR theme combines stunning new pieces of glass with specially selected shades, Black, Black Ash Brown and Anthracite Grey, to bring the designs within the Eaton collection to life.