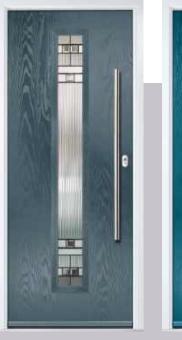

# Links Augusta

With its simple, slim glazed panel and parallel pull handle, the Links Augusta has a clean modern style.

I LINKS DESIGNER DOORS