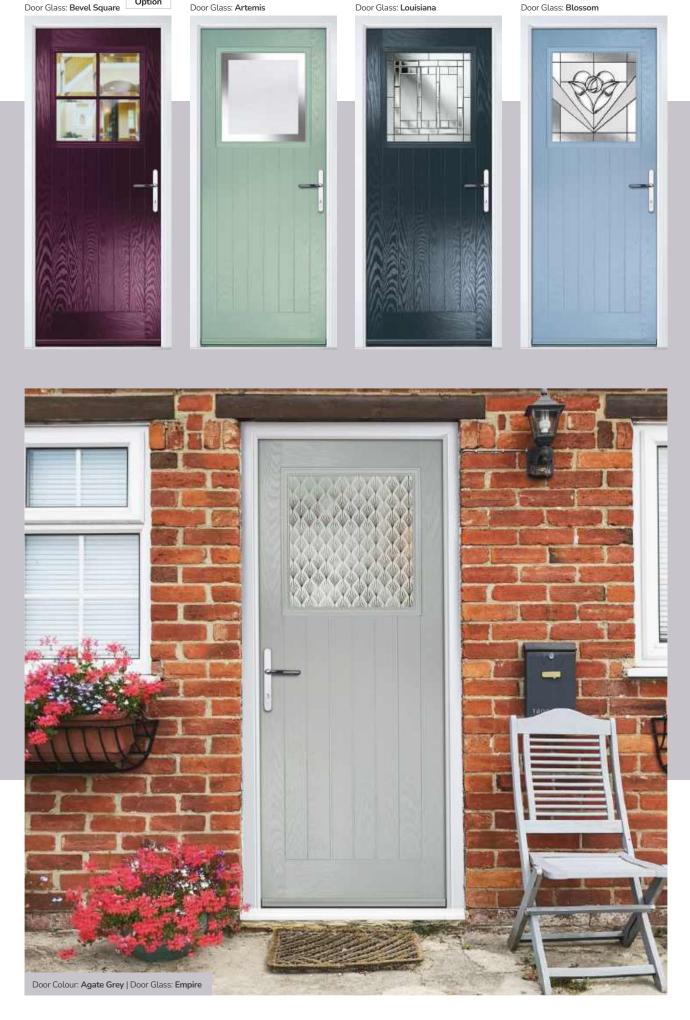

## Decorative Glass Options

Decorative Glass transforms doors and makes a personal statement. We offer a range of styles to suit all budgets and tastes from contemporary styling to traditional choices. All our decorative glass is manufactured to the highest possible standards.

#### 4 Bevel

A simple glass design combining 4 clear bevelled glass squares and blackened caming that allows the light to flood.

Artisan

Striking and flowing elliptical shapes join an array of crystal clear diamond bevels to create a dazzling effect. Glue chip surrounding textures provide a perfect contrasting finish.

#### Blossom

The beautiful bevelled heart and flower motif that is the centrepiece of this design is reminiscent of the style created by Scottish designer and architect, Charles Rennie Macintosh. The combination of the central motif with subtle patterned glass makes this one of our most popular designs.

#### Artemis

Simple but extremely effective. The Artemis features an etched glass centre with a clear surrounding border. A strong option for both traditional and modern homes alike

Aspen

This European style design is produced using high grade brushed stainless Inox elements, that are bonded to the centre pane of glass. This combination provides a unique contrast.

#### Louisiana

The complex bevelled design combined with stunning textured glass creates a design with undoubted kerb appeal and 'Wow Factor'.

Stunning black chrome caming combined

with satin and grey bevelled glass pieces,