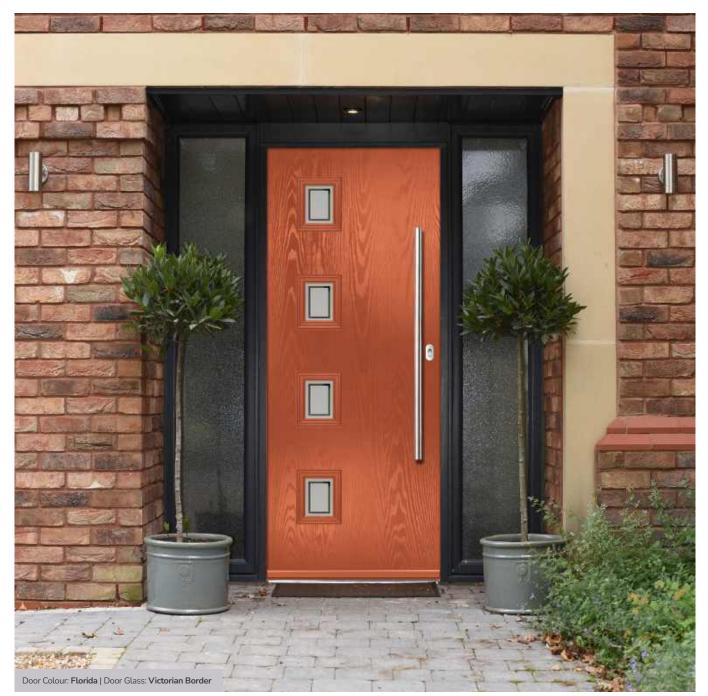

#### Victorian Border

Obscure delicately sandblasted glass combined with a crisp clear keyline gives Victorian Border a classical simplicity that is equally in place in contemporary and traditional doors.