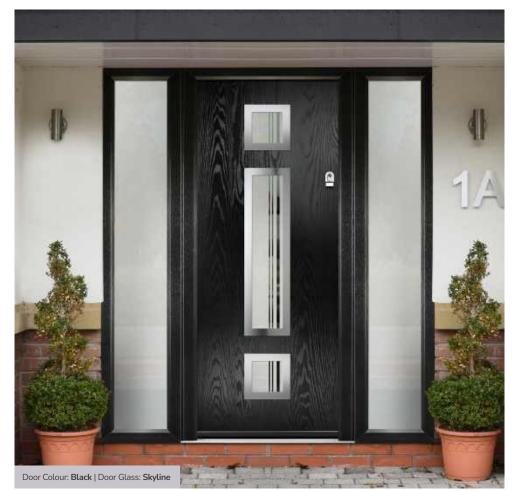

Door Colour: Anthracite Grey | Door Glass: Skyline

TWANTONE Door Glass: Tron

Door Glass: Cubic

Door Colour: Moonshine Door Glass: Victorian Border

Door Colour: Florida Copenhagen Option Door Glass: Tectronic