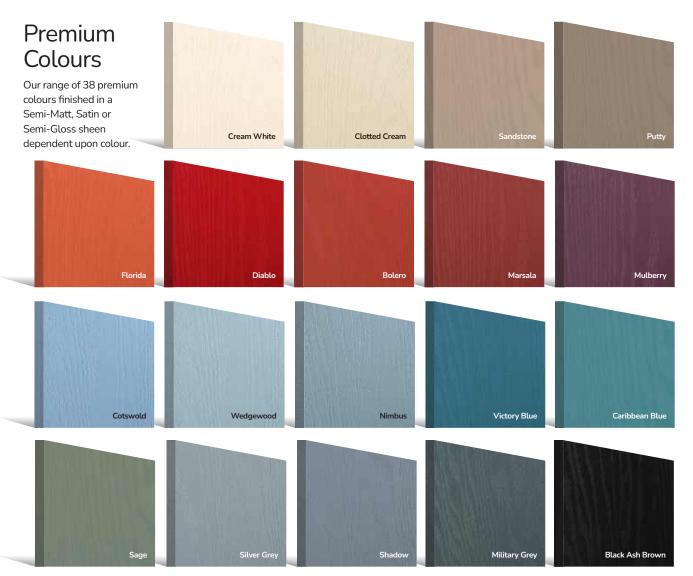

## PAiNT allows us to colour match anything

Yes. Anything.

With our high-performance paint technology we can offer any colour door you desire.

#### PATINA

An exciting range of 6 patina colours are available exclusively on the Monza II, Eaton, Knightsbridge, Tatton, Gleneagles, Oulton, Grove and Kings door styles.