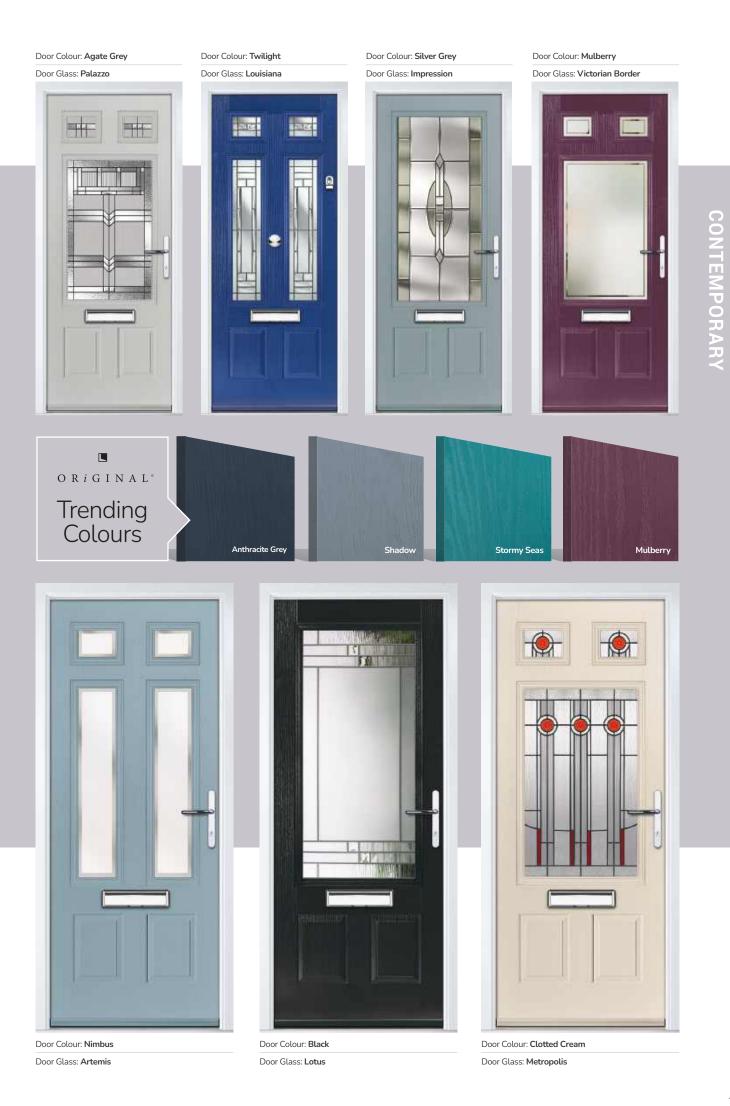

#### I GRAINED CONTEMPORARY DOORS

Oulton

A popular style that's been given a refresh with two long panels that combine traditional styles with contemporary.

### **Gleneagles** including Grove and Kings option

Our popular Gleneagles design has been updated to feature a brand-new linear etch grain and is available as a single or grid glazing unit, as well as new designs Oulton, Kings and Grove.

#### Doorstyle Options

Gleneagles

Gleneagles 4Grid

Door Glass: Tectronic

Door Glass: Optimal

CONTEMPORARY

TRADITIONAL Farmhouse Option

TRADITIONAL

Door Colour: Nimbus

Door Colour: Sage

Door Colour: Agate Grey

The facing curves of the glazing detail make a truly modern statement in the Chantilly door.

# Seminole

The Seminole is a very popular contemporary door design with an abundance of glazing options and positions.

#### Doorstyle Options

Seminole 4

Door Glass: Impression

Door Glass: Tectronic TRADITIONAL

Door Glass: Louisiana

Farmhouse Option TRADITIONAL

## Vilamoura

The inline slim glazing details on the Vilamoura door is inspired by the European door look.

Door Colour: Anthracite Grey

Door Colour: Agate Grey
Door Glass: Graphite

Door Colour: Emerald

Door Colour: French Blue Door Glass: Birchwood TRADITIONAL

## Augusta

With its simple, slim glazed panel and parallel pull handle, the Augusta has a clean modern style.

Door Colour: Bolero Door Glass: Luxor

Door Colour: Sage Door Glass: Impression

Door Glass: Lotus

Door Colour: Citrine Door Glass: Louisiana

CONTEMPORARY

Door Colour: Olive Grove

Door Glass: Trio Diamond

Door Colour: Nimbus | Door Glass: Deco