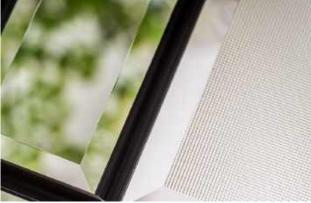

#### **Exclusive Glazing Cassettes**

The ORiGINAL<sup>®</sup> Composite door range uses FLiP<sup>®</sup>, an exclusive glazing cassette system with revolutionary Foam in Place technology. We also offer the unique Inox<sup>™</sup> cassette system finished in stainless steel or black matt finish.

The pre-applied foam in place technology creates a superior seal that prevents any water ingress. FLiP® achieved over 1000pa through the glazing aperture during weather testing.