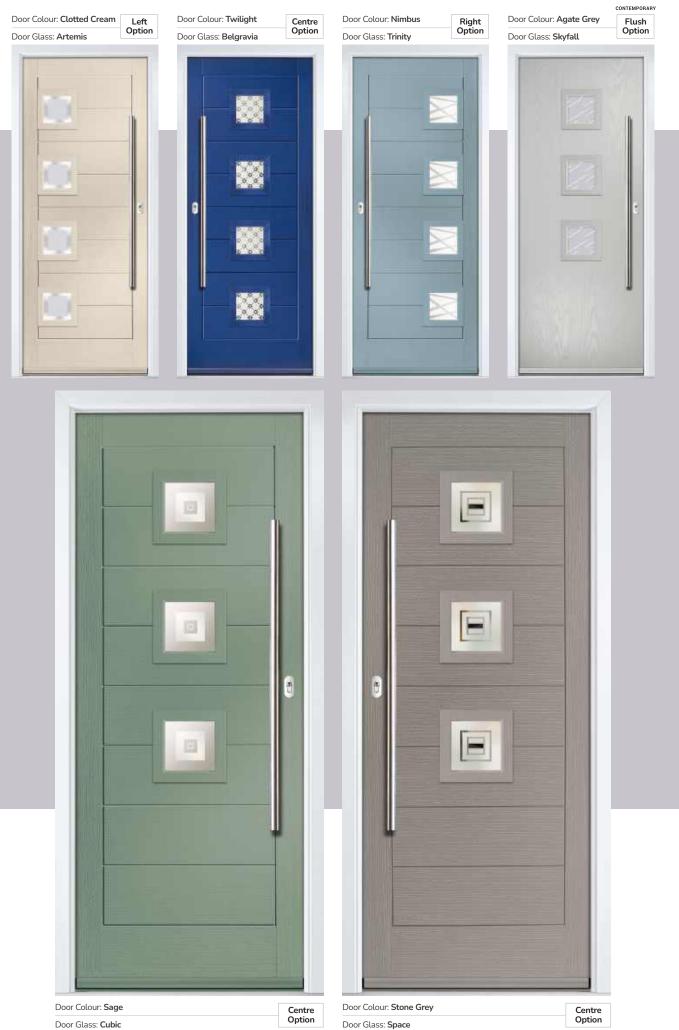

Door Colour: Nimbus

Door Colour: Sage

Door Colour: Agate Grey

The facing curves of the glazing detail make a truly modern statement in the Chantilly door.