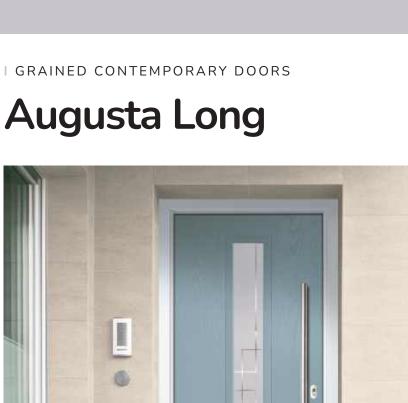

Augusta Long Page 55

Inox Nice Page 56

Inox Lyon

Page 57

Seminole Page 50

Inox Munich Page 58

A designer collection of unique doors: the smooth/etched LINKS door, glazed using the FLiP® Flat Stipple cassette choice, or the stunning Monza II door with our FLiP<sup>®</sup> Flat Grained cassette or Inox<sup>™</sup> stainless steel frames.

Links Oakmont Page 76

Links Copenhagen Page 76

Links Augusta Page 77

Augusta Long Page 78

Links

\* Some RAL colours containing luminous elements are unavailable

# Monza II Augusta Long

A stunning modern design features linear etched detailing, a panelled moulding design and stunning full-length piece of glass for extra wow.

#### Doorstyle Options

Augusta Long

Solid

\*Numbers is a bespoke glass design, customised to suit your number/ letter requirements. We use a standardised font but the position and scale may differ according to the number of characters requested.