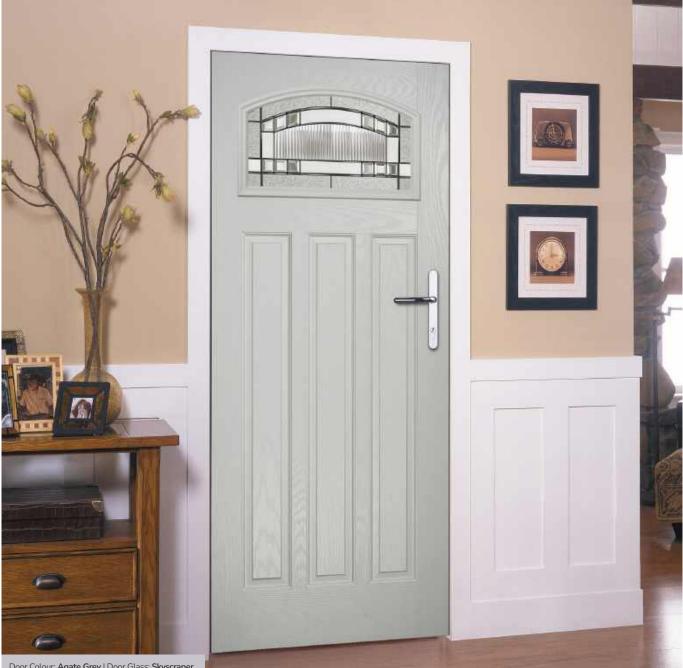

## **St Andrews**

Reminiscent of the door styles of the 1930's, the St Andrews door is available as a solid door option as well as a glazed.

Door Colour: Agate Grey | Door Glass: Skyscraper