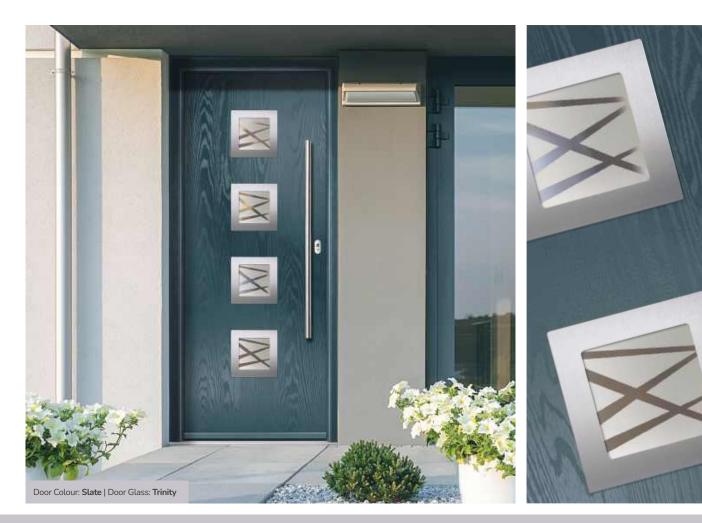

## Monza II Inox Nice

The epitome of modern, the combination of the Monza II slab and Inox cassettes in the Nice design creates something fresh and intriguing.

Door Colour: Silver Grey
Black
Door Glass: Graphite
Door Glass: Graphite

Door Colour: Mulberry
Door Glass: Skyline

Door Glass: Trinity

Black Option

Door Colour: Victory Blue
Door Glass: Vector (Black Only)