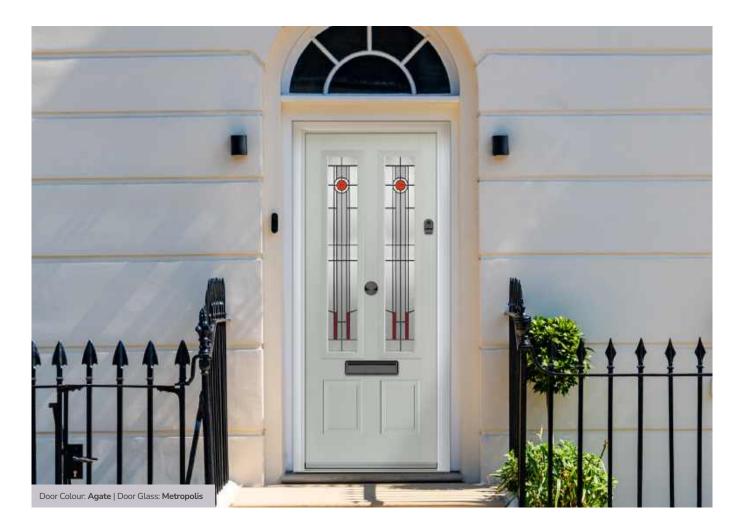

## **St Andrews**

Reminiscent of the door styles of the 1930's, the St Andrews door is available as a solid door option as well as a glazed.

Door Colour: Agate Grey | Door Glass: Skyscraper

#### Doorstyle Options

St Andrews

St Andrews Solid

Door Glass: Tiffany

Door Glass: Hathaway

Door Glass: Louisiana