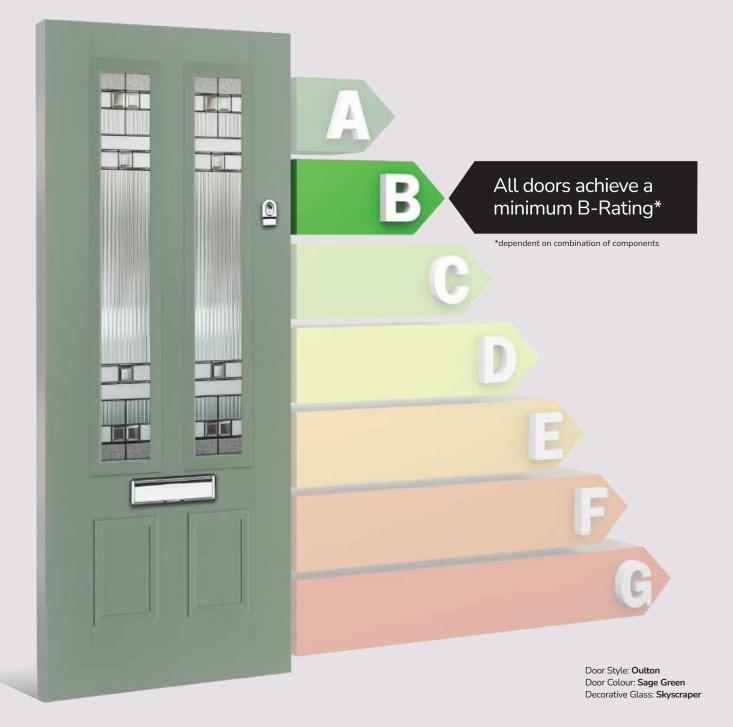

#### The ORiGINAL® composite doors are thermally efficient by design.

The warm foam core allows the door to have a significantly better 'U' value than any other option on the market, meaning your entranceway is more thermally efficient with ORiGINAL.

Our full door range complies with Document L and the requirements of the current Building Regulations.