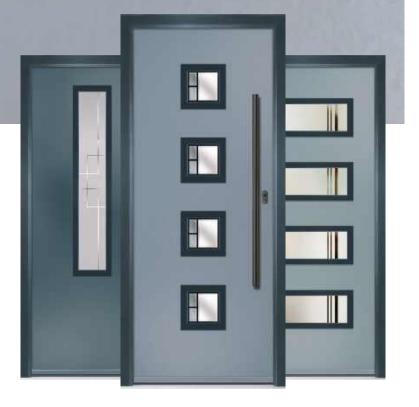

### **Eaton** including Knightsbridge and Tatton options

Our newest door style is a perfect traditional design with brand-new grain detailing, available as Eaton, Knightsbridge and Tatton.

#### Doorstyle Options

Eaton

Eaton 4Grid

Knightsbridge

Tatton