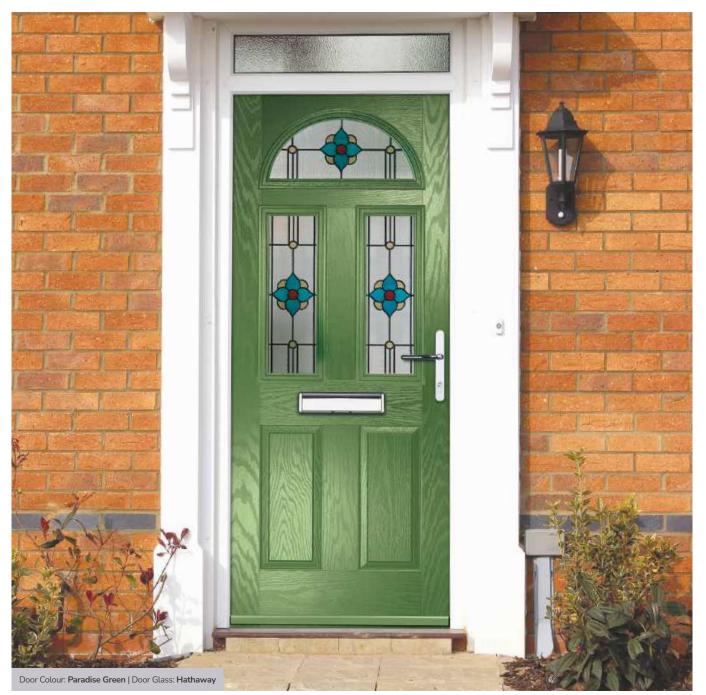

kdale and Penina options

Our most popular composite door option which is now available in a choice of three glazing styles.







Doorstyle Options





Penina



Door Glass: Astoria

Door Glass: Cubic





Door Colour: Very Berry

Door Colour: Silver Grey

Door Colour: Shadow

Door Colour: Clay

# RADITIONAL

## Pinehurst

An evolution of a traditional style with its square top lites.





Troon including Muirfield option

The traditional six-panel door can be enhanced with either two or four small glazing details.







Doorstyle Options





Troon

Solid



ADITIONAL

#### I GRAINED TRADITIONAL DOORS

# **Riviera**

including Portrush and Sunburst options

A traditional favourite with just a hint of modern, the Riviera is also available in Portrush and Sunburst options shown below.







Doorstyle Options





Riviera

Sunburst



Door Glass: Birchwood

Door Glass: Trio Diamond Door Glass: Numbers\* \*Numbers is a bespoke glass design, customised to suit your number/ letter requirements. We use a standardised font but the position and scale may differ according to the number of characters requested.





# Lytham including 4Grid and 9Grid options

With its large glazed area, the Lytham lets light flood through. Also available with GridLite and our unique integral blind option.







Doorstyle Options





Lytham



Door Colour: Mushroom
Door Glass: Metropolis

Door Colour: Mulberry

4Grid Option

#### I GRAINED TRADITIONAL DOORS



The large arched glazed area of the Turnberry can also be enhanced with the GridLite option.







Doorstyle Options



Turnberry

11Gr