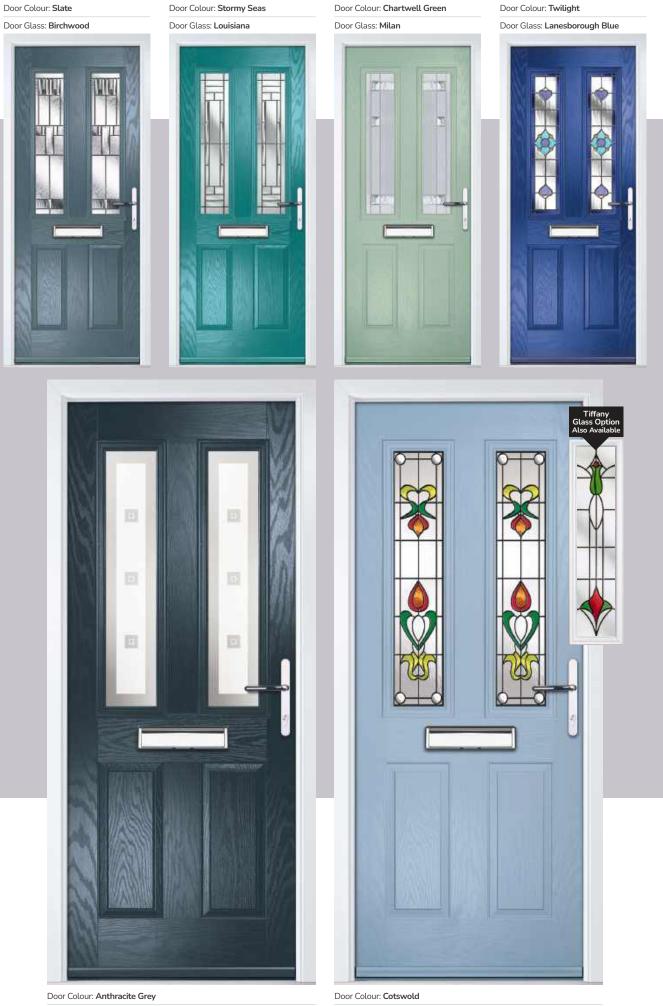

## **St Andrews**

Reminiscent of the door styles of the 1930's, the St Andrews door is available as a solid door option as well as a glazed.

Door Colour: Agate Grey | Door Glass: Skyscraper

#### Doorstyle Options

St Andrews

St Andrews Solid

Door Glass: Tiffany

Door Glass: Hathaway

Door Glass: Louisiana

#### Doorstyle Options

Merion

Door Colour: Very Berry

4Grid Option Door Colour: Chartwell Green

Door Colour: Anthracite Grey

Door Colour: Cotswold