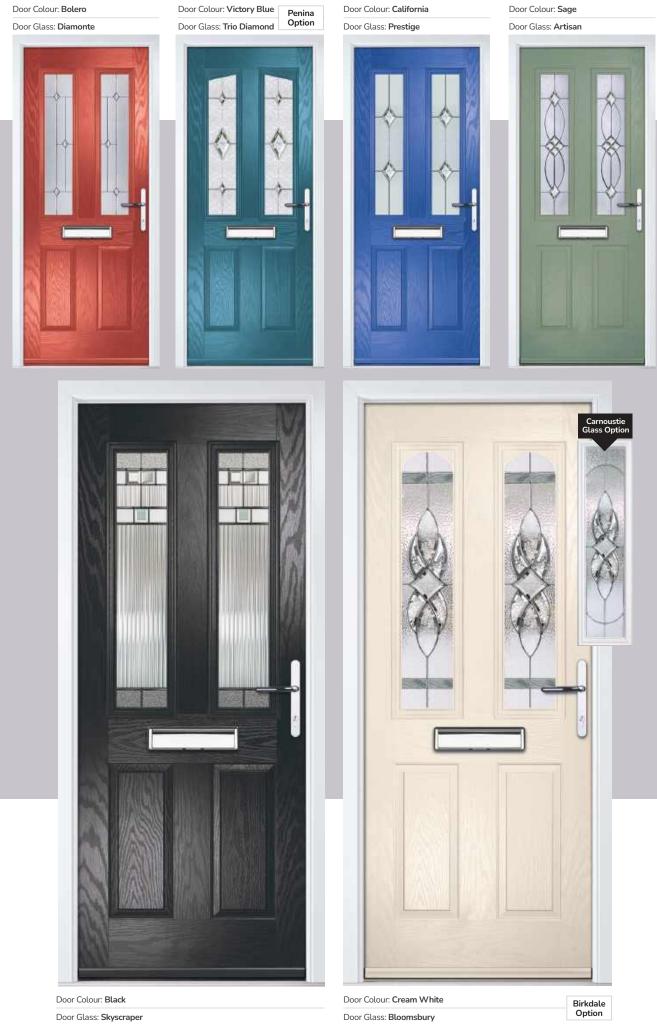

# Carnoustie

including Birkdale and Penina options

Our most popular composite door option which is now available in a choice of three glazing styles.

Doorstyle Options

Penina

Door Glass: Astoria

Door Glass: Cubic

Door Colour: Very Berry

Door Colour: Silver Grey

Door Colour: Shadow

Door Colour: Clay