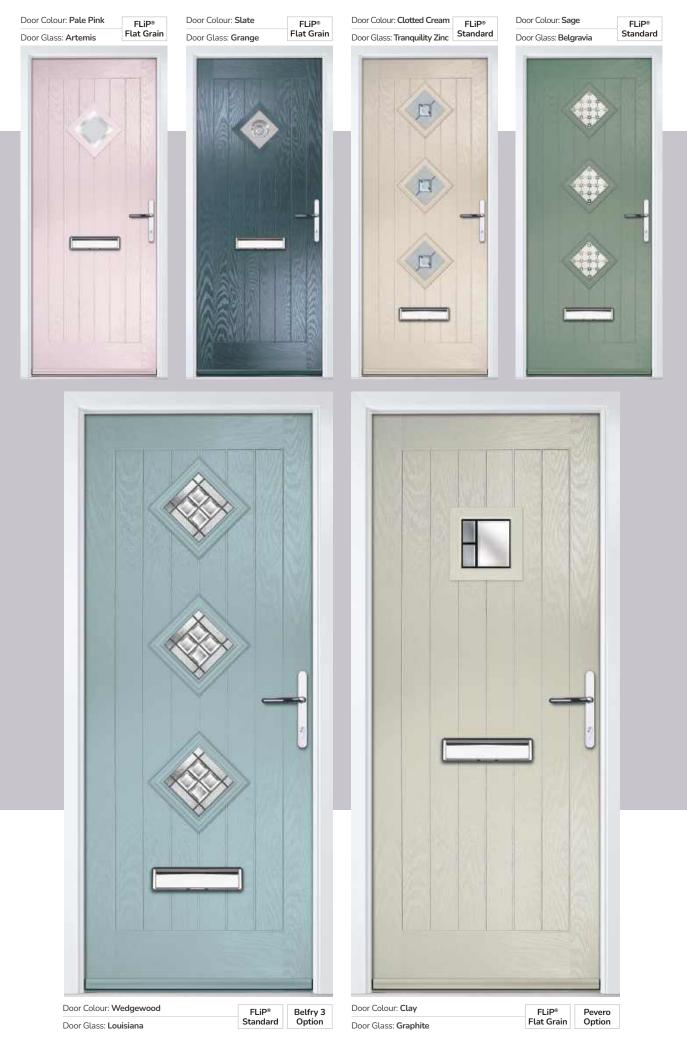

#### I GRAINED TRADITIONAL DOORS

Belfry including Pevero option The Belfry has a unique 'offset etched' detailing and comes in multiple glazing styles.

Doorstyle Options

Belfry

Belfry 3

Pevero

ADITIONAL

Pevero

Door Glass: **Grange**\*For glass availability see the respective door style.