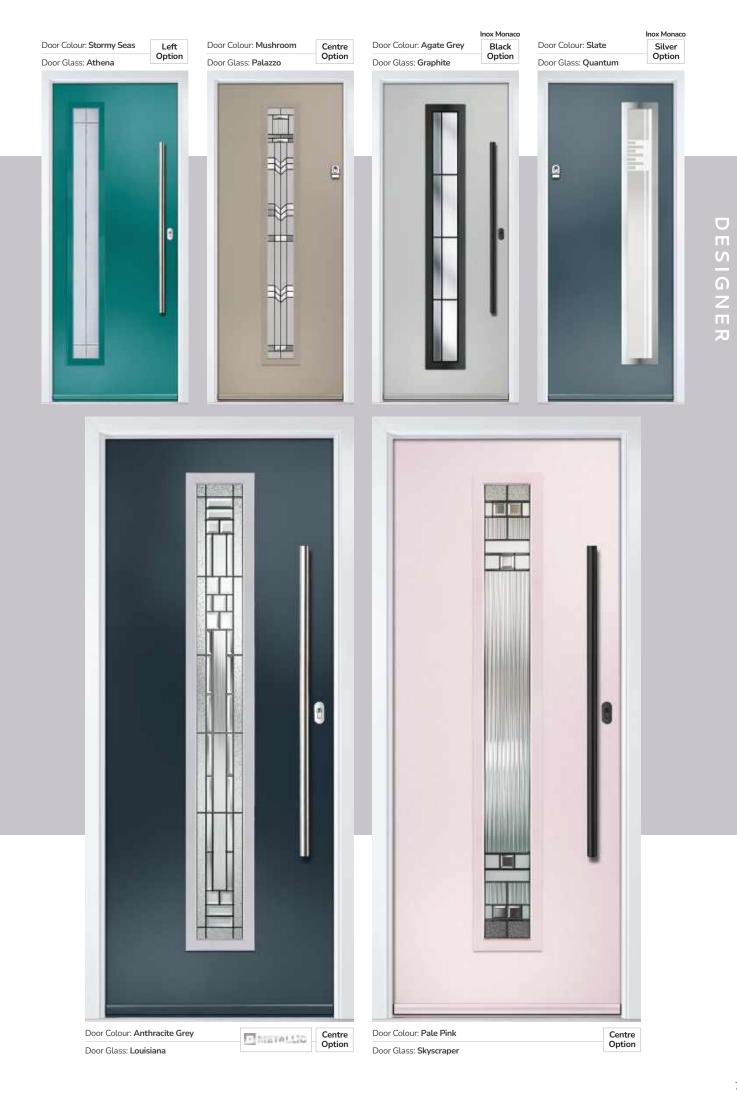

## Inox Barcelona

The sweeping Barcelona design 'oozes' sophistication and is a popular option. Available with or without curve panel.

Door Colour: Stormy Seas Left Door Glass: Tokyo Option

Door Colour: Very Berry Right Door Glass: Halo Option

Door Colour: Anthracite Grey Cassette
Door Glass: Louisiana

Door Colour: Black FLiP Door Glass: Victorian Border Option