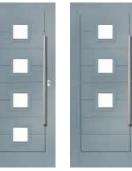

## Monza II Square

This modern design is brought to life with clean lines and crisp edges, available with three or four glazing apertures.

#### Doorstyle Options

Square 4

Square 3

DESIGNER

GRAINED DESIGNER DOORS