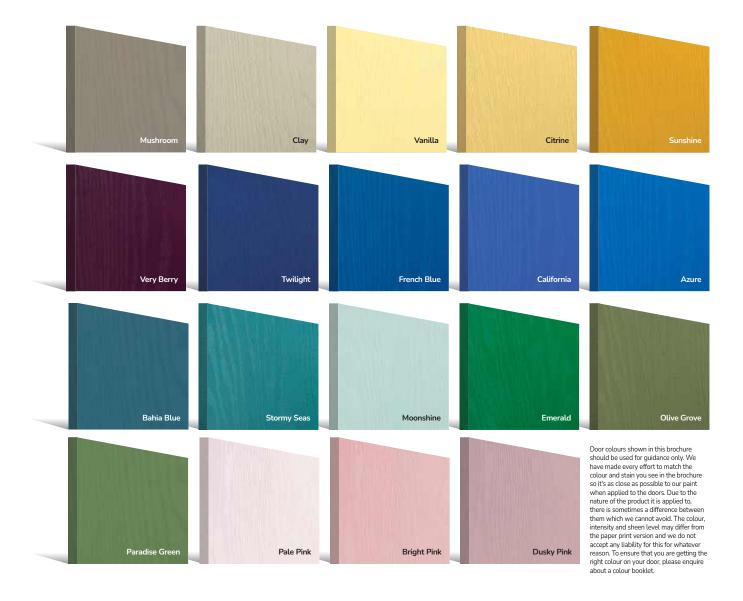

## PAiNT allows us to colour match anything

Yes. Anything.

With our high-performance paint technology we can offer any colour door you desire.

#### PATINA

An exciting range of 6 patina colours are available exclusively on the Monza II, Eaton, Knightsbridge, Tatton, Gleneagles, Oulton, Grove and Kings door styles.