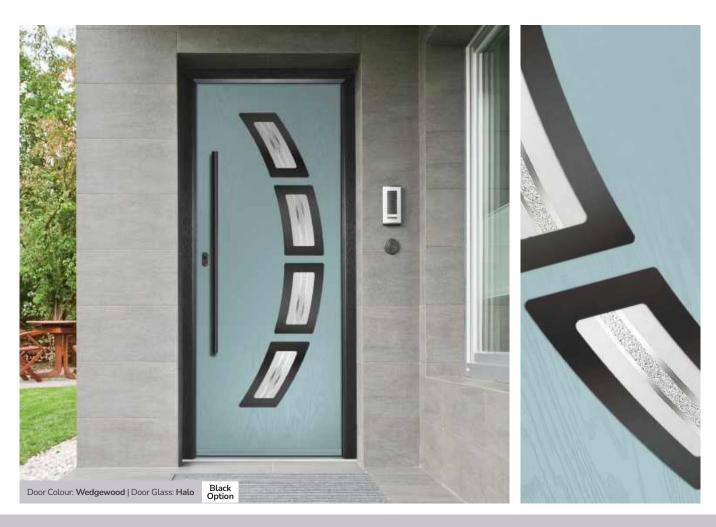

## Inox Barcelona

The sweeping Barcelona design 'oozes' sophistication and is a popular option. Available with or without curve panel.

Door Colour: Stormy Seas Left Door Glass: Tokyo Option

Door Colour: Very Berry Right Door Glass: Halo Option

Door Colour: Anthracite Grey Cassette
Door Glass: Louisiana

Door Colour: Black FLiP Door Glass: Victorian Border Option