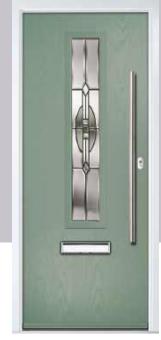

ns



Seminole 4



Door Glass: Impression

Door Glass: Tectronic TRADITIONAL

Door Glass: Louisiana

Farmhouse Option TRADITIONAL

# CONTEMPORARY

#### I GRAINED CONTEMPORARY DOORS

## Vilamoura

The inline slim glazing details on the Vilamoura door is inspired by the European door look.





Door Colour: Anthracite Grey



Door Colour: Agate Grey
Door Glass: Graphite



Door Colour: Emerald



Door Colour: French Blue Door Glass: Birchwood TRADITIONAL



#### GRAINED CONTEMPORARY DOORS

Oakmont

including Copenhagen option

A stunning design using colour matched cassettes for all colour options.



#### I GRAINED CONTEMPORARY DOORS

## Augusta

With its simple, slim glazed panel and parallel pull handle, the Augusta has a clean modern style.







Door Colour: Bolero Door Glass: Luxor



Door Colour: Sage Door Glass: Impression



Door Glass: Lotus

Door Colour: Citrine Door Glass: Louisiana



CONTEMPORARY

Door Colour: Olive Grove

Door Glass: Trio Diamond





Door Colour: Nimbus | Door Glass: Deco

#### I GRAINED CONTEMPORARY DOORS







Door Colour: Slate

Door Glass: Skyscraper



Door Colour: Bahia Blue

Door Glass: Athena

Door Colour: Clay

Door Glass: Impression

#### I GRAINED CONTEMPORARY DOORS

## **Inox Nice**

The Inox Nice door offers a Mediterranean style with four decorative lites that allow the light to stream in.





Door Colour: **Clay** Door Glass: **Vector** (Black Only)

Door Colour: Anthracite Grey Door Glass: Mercury

Door Colour: Silver Grey
Door Glass: Graphite

Black Option



#### I GRAINED CONTEMPORARY DOORS

Inox Lyon provides a stunning