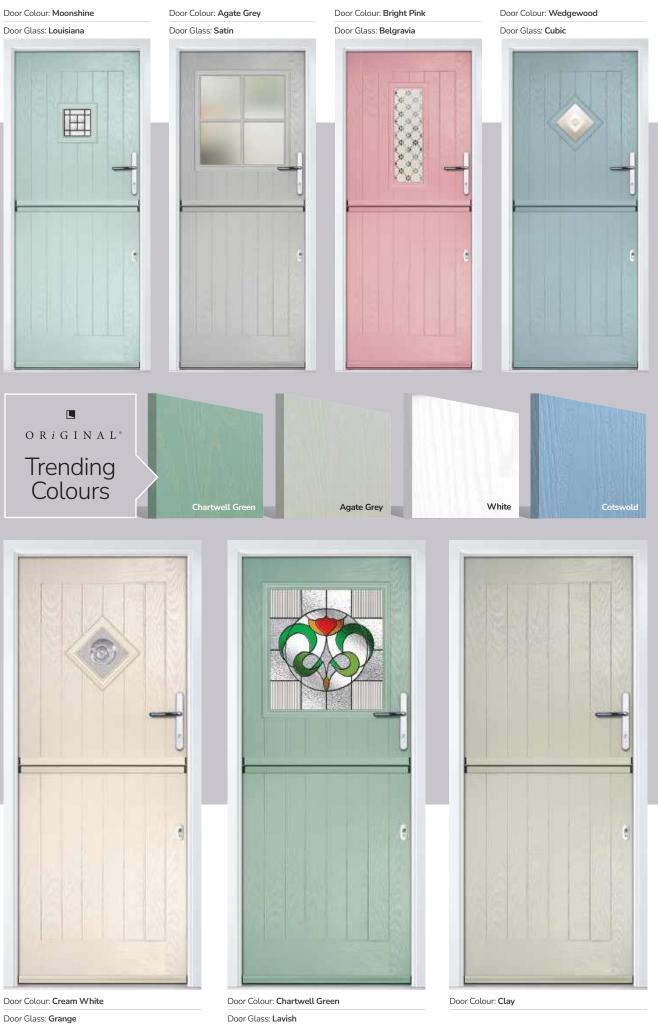

## Stable Door

Bring the outside in with our range of stable doors, available in 6 of our most popular Farmhouse door designs.\*

Doorstyle Options

Sunningdale

iale

Solid

Merion

Merion 4Grid

Pevero

Door Glass: **Grange**\*For glass availability see the respective door style.