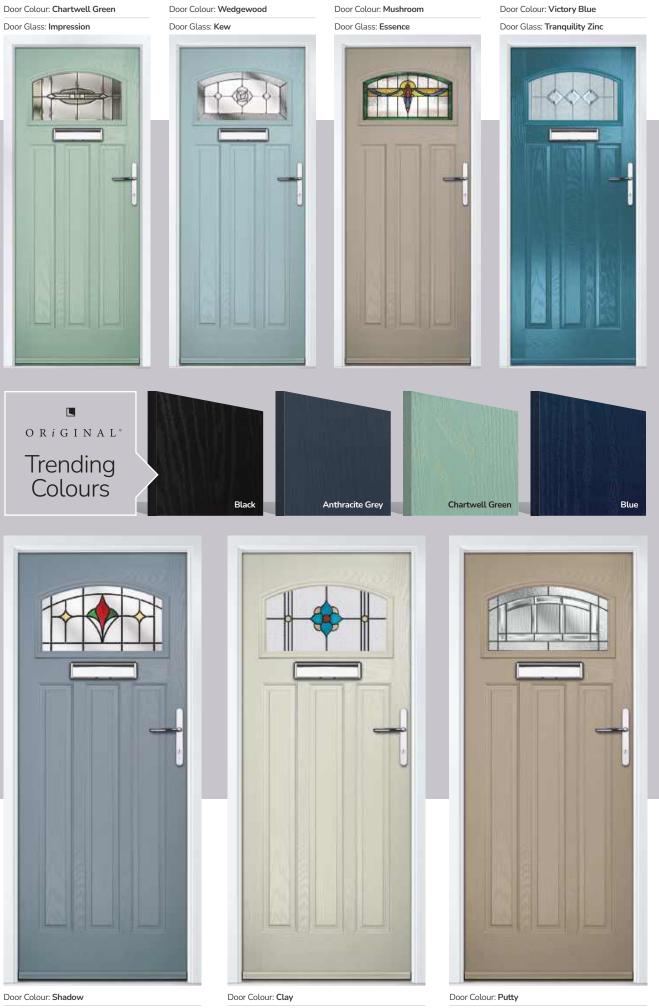

# Carnoustie

including Birkdale and Penina options

Our most popular composite door option which is now available in a choice of three glazing styles.

Doorstyle Options

Penina

Door Glass: Astoria

Door Glass: Cubic

Door Colour: Very Berry

Door Colour: Silver Grey

Door Colour: Shadow

Door Colour: Clay