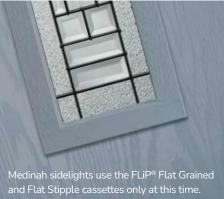

#### **Flat Grained**

Be eclectic by combining a woodgrain finish with a modern squared-off flat profile that compliments a contemporary Flush or designer Monza II door.

#### Flat Stipple

The modern one, with a squaredoff flat profile and smooth stippled finish that perfectly matches Links, our aluminiumeffect composite door.