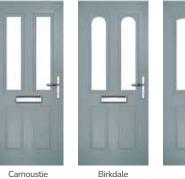

# Carnoustie

including Birkdale and Penina options

Our most popular composite door option which is now available in a choice of three glazing styles.

Doorstyle Options

Penina

Door Glass: Astoria

Door Glass: Cubic

Carnoustie

Birkdale

Penina (Left)

Penina (Right)

Medinah

Troon

Muirfield

Solid