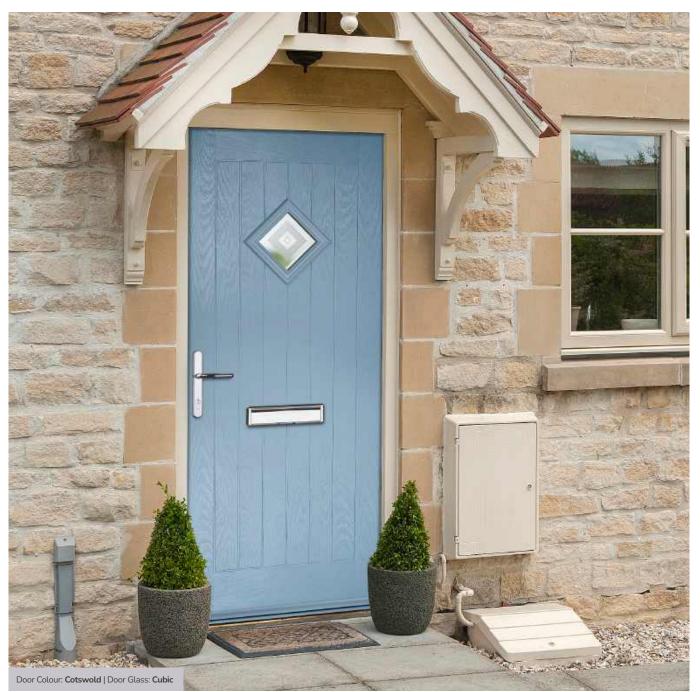

#### Doorstyle Options

Merion

Door Colour: Very Berry

4Grid Option Door Colour: Chartwell Green

Door Colour: Anthracite Grey

Door Colour: Cotswold