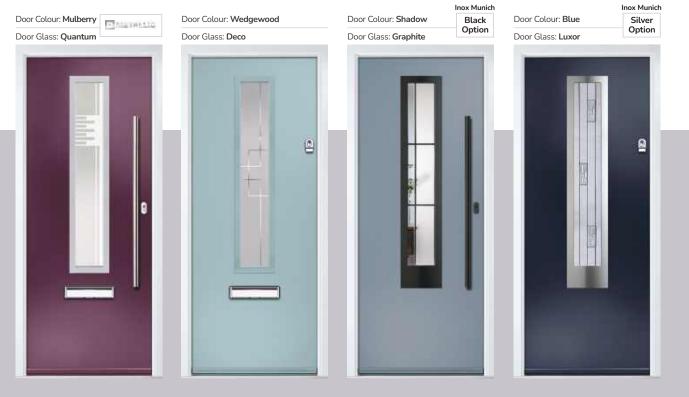

## Augusta

With its simple, slim glazed panel and parallel pull handle, the Augusta has a clean modern style.

Door Colour: Bolero Door Glass: Luxor

Door Colour: Sage Door Glass: Impression

Door Glass: Lotus

Door Colour: Citrine Door Glass: Louisiana

CONTEMPORARY

Door Colour: Olive Grove

Door Glass: Trio Diamond

Door Colour: Nimbus | Door Glass: Deco

#### I GRAINED CONTEMPORARY DOORS

Door Colour: Slate

Door Glass: Skyscraper

Door Colour: Bahia Blue

Door Glass: Athena

Door Colour: Clay

Door Glass: Impression