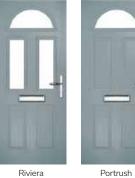

# **Riviera**

including Portrush and Sunburst options

A traditional favourite with just a hint of modern, the Riviera is also available in Portrush and Sunburst options shown below.

Doorstyle Options

Riviera