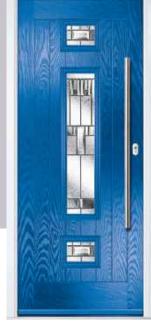

# **Riviera**

including Portrush and Sunburst options

A traditional favourite with just a hint of modern, the Riviera is also available in Portrush and Sunburst options shown below.

Doorstyle Options

Riviera