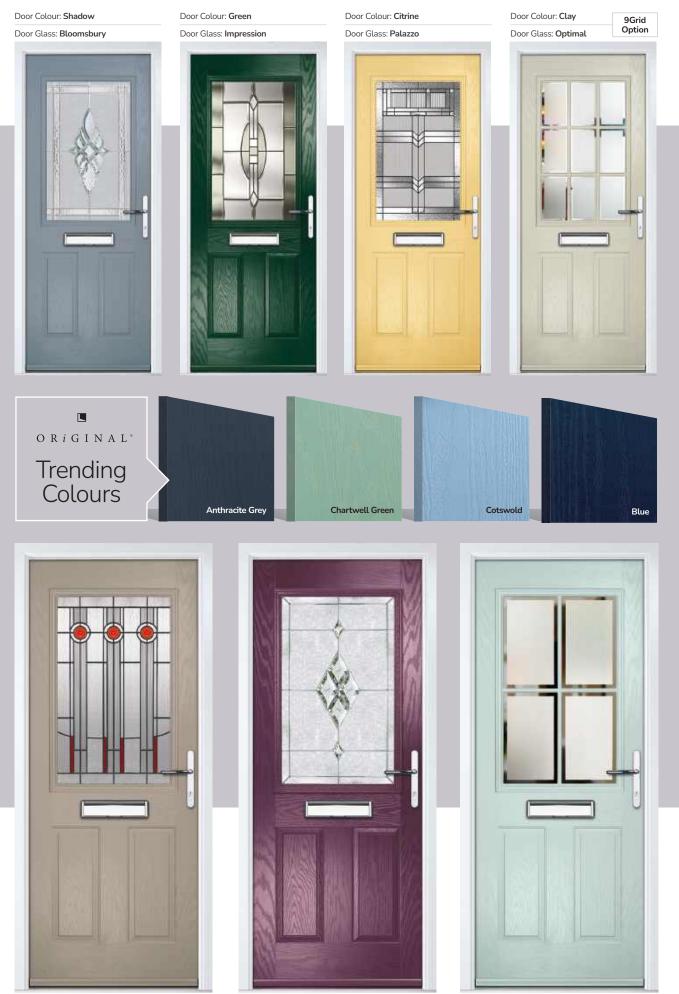

tions





Troon

Solid



ADITIONAL

#### I GRAINED TRADITIONAL DOORS

# **Riviera**

including Portrush and Sunburst options

A traditional favourite with just a hint of modern, the Riviera is also available in Portrush and Sunburst options shown below.







Doorstyle Options





Riviera

Sunburst



Door Glass: Birchwood

Door Glass: Trio Diamond Door Glass: Numbers\* \*Numbers is a bespoke glass design, customised to suit your number/ letter requirements. We use a standardised font but the position and scale may differ according to the number of characters requested.





# Lytham including 4Grid and 9Grid options

With its large glazed area, the Lytham lets light flood through. Also available with GridLite and our unique integral blind option.







Doorstyle Options





Lytham



Door Colour: Mushroom
Door Glass: Metropolis

Door Colour: Mulberry

4Grid Option

#### I GRAINED TRADITIONAL DOORS



The large arched glazed area of the Turnberry can also be enhanced with the GridLite option.







Doorstyle Options



Turnberry

11Grid



Door Glass: Onyx

Door Glass: Aztec

Door Glass: Optimal

33

## **St Andrews**

Reminiscent of the door styles of the 1930's, the St Andrews door is available as a solid door option as well as a glazed.



Door Colour: Agate Grey | Door Glass: Skyscraper





#### Doorstyle Options





St Andrews

St Andrews Solid



Door Glass: Tiffany

Door Glass: Hathaway

Door Glass: Louisiana

#### I GRAINED TRADITIONAL DOORS

Belfry including Pevero option The Belfry has a unique 'offset etched' detailing and comes in multiple glazing style