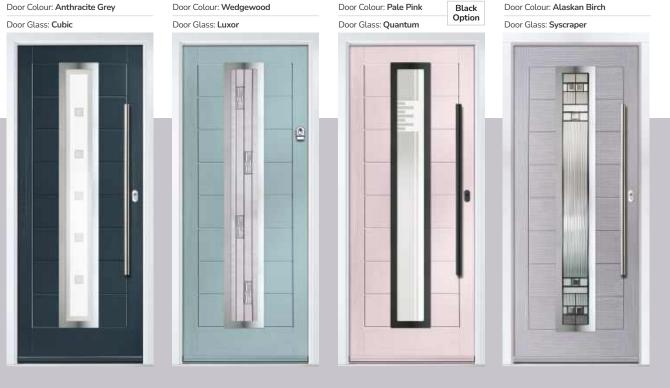

## Augusta

With its simple, slim glazed panel and parallel pull handle, the Augusta has a clean modern style.

Door Colour: Bolero Door Glass: Luxor

Door Colour: Sage Door Glass: Impression

Door Glass: Lotus

Door Colour: Citrine Door Glass: Louisiana

CONTEMPORARY

Door Colour: Olive Grove

Door Glass: Trio Diamond

Door Colour: Nimbus | Door Glass: Deco