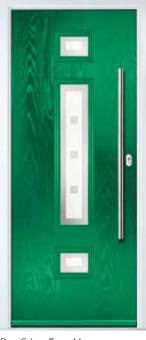

### **Gleneagles** including Grove and Kings option

Our popular Gleneagles design has been updated to feature a brand-new linear etch grain and is available as a single or grid glazing unit, as well as new designs Oulton, Kings and Grove.