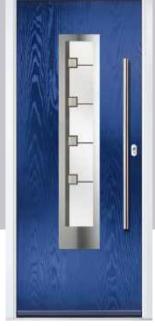

### **Gleneagles** including Grove and Kings option

Our popular Gleneagles design has been updated to feature a brand-new linear etch grain and is available as a single or grid glazing unit, as well as new designs Oulton, Kings and Grove.

#### Doorstyle Options

Gleneagles

Gleneagles 4Grid

Door Glass: Tectronic

Door Glass: Optimal

CONTEMPORARY

TRADITIONAL Farmhouse Option

TRADITIONAL