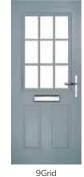

# Lytham including 4Grid and 9Grid options

With its large glazed area, the Lytham lets light flood through. Also available with GridLite and our unique integral blind option.

Doorstyle Options

Lytham

Door Colour: Mushroom
Door Glass: Metropolis