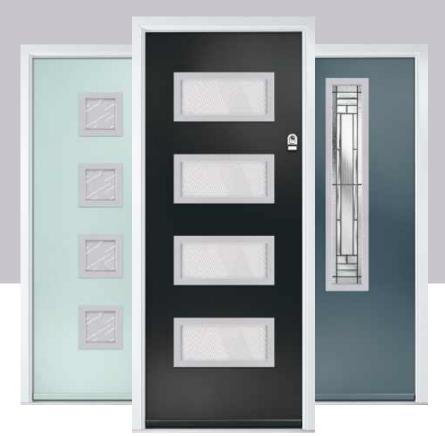

## **Features & Benefits**

The ORiGINAL® composite door offers a truly appealing entrance for any home, with a highdefinition smooth or grained GRP outer skin that will look stunning for years to come.

The door offers stability from the elements with protection against any water ingress. The inner core is manufactured from high density polyurethane foam, which offers exceptional thermal efficiency and will help to reduce energy bills in the home in comparison with any other door on the market. With our high-performance paint technology, we can offer any colour door which can even complement the colour options on frames. This provides a fantastic choice for your home. In most cases the doors come in white as standard on the internal side, however, the options are endless, so get creative with colour and choose something different for the internal side.