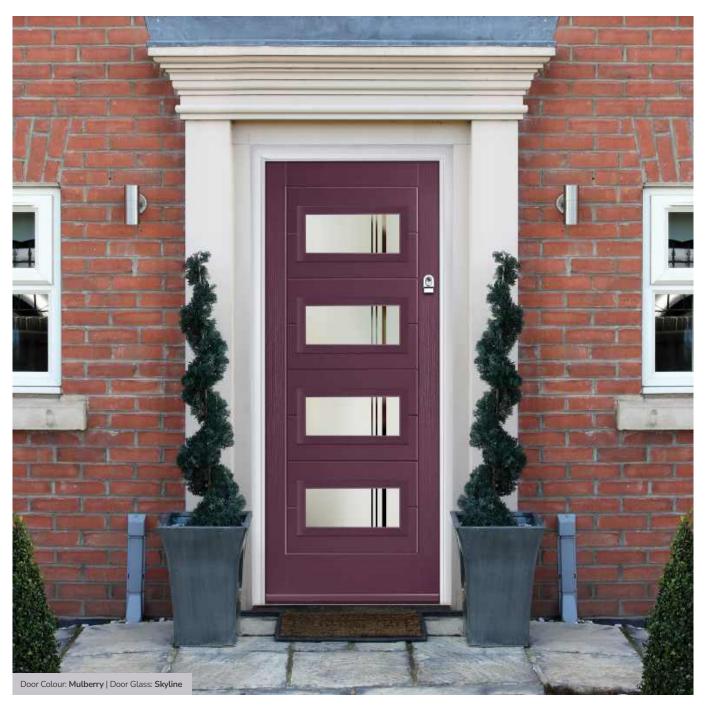

Door Colour: Mulberry

4Grid Option

Door Colour: Mulberry
Door Glass: Skyline

Door Glass: Trinity

Black Option

Door Colour: Victory Blue
Door Glass: Vector (Black Only)