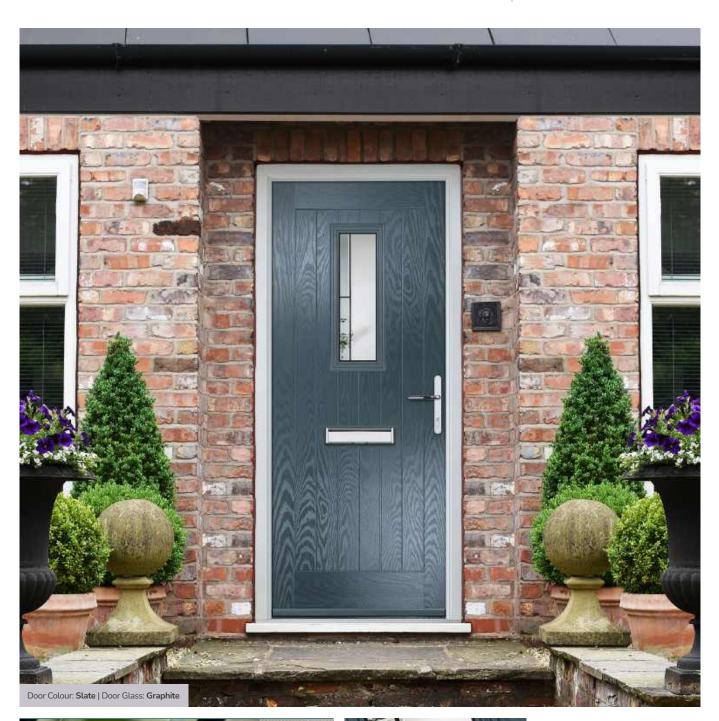

e Turnberry can also be enhanced with the GridLite option.







Doorstyle Options



Turnberry

11Grid



Door Glass: Onyx

Door Glass: Aztec

Door Glass: Optimal

33

## **St Andrews**

Reminiscent of the door styles of the 1930's, the St Andrews door is available as a solid door option as well as a glazed.



Door Colour: Agate Grey | Door Glass: Skyscraper





#### Doorstyle Options





St Andrews

St Andrews Solid



Door Glass: Tiffany

Door Glass: Hathaway

Door Glass: Louisiana

#### I GRAINED TRADITIONAL DOORS

Belfry including Pevero option The Belfry has a unique 'offset etched' detailing and comes in multiple glazing styles.







Doorstyle Options







Belfry

Belfry 3

Pevero



ADITIONAL

# Sunningdale

The Sunningdale is available with a wide range of glass designs.







#### Doorstyle Options





Sunningdale

Farmhouse Solid



RADITIONAL

#### I GRAINED TRADITIONAL DOORS

Merion including 4Grid option The Merion is available with a complementary glass range designed specifically for this door style.







#### Doorstyle Options



Merion



Door Colour: Very Berry

4Grid Option Door Colour: Chartwell Green

Door Colour: Anthracite Grey

Door Colour: Cotswold

## Stable Door

Bring the outside in with our range of stable doors, available in 6 of our most popular Farmhouse door designs.\*



Doorstyle Options













Sunningdale

iale

Solid

Merion

Merion 4Grid

Pevero



Door Glass: **Grange**\*For glass availability see the respective door style.



## OR*i*GINAL

A NEW STANDARD IN DOORS

Linear Etched Detail

## grained CONTEMPORARY DOORS