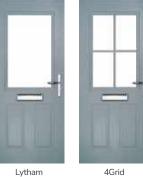

# Lytham including 4Grid and 9Grid options

With its large glazed area, the Lytham lets light flood through. Also available with GridLite and our unique integral blind option.

Doorstyle Options

Lytham

Door Colour: Mushroom
Door Glass: Metropolis

Door Colour: Mulberry

4Grid Option