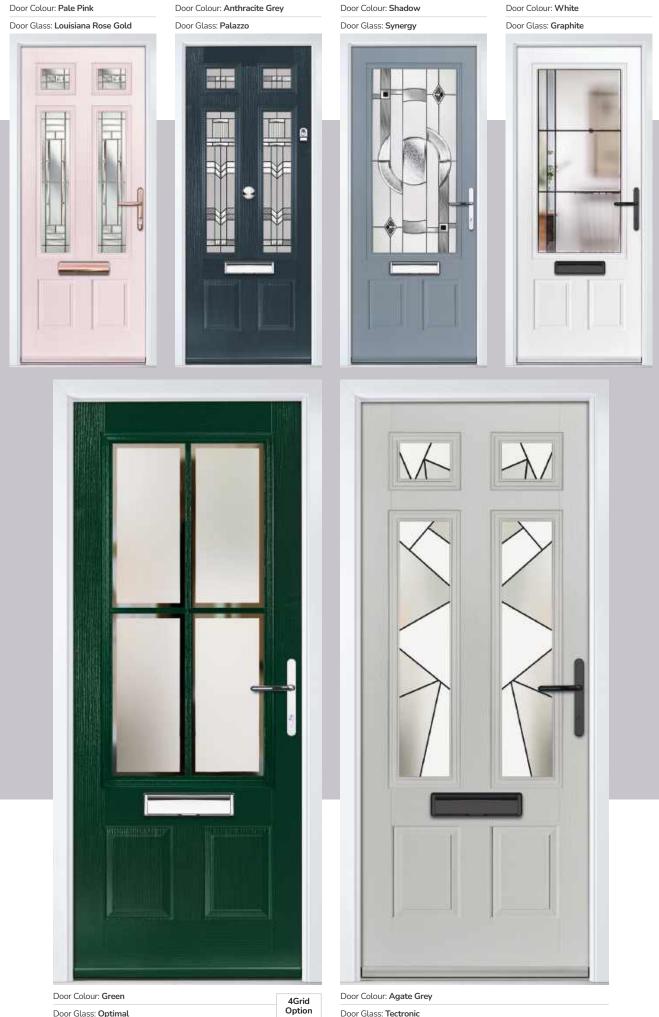

# **Pretty in PiNK!**

The exclusive PiNK Door Range supports Kelly's Heroes, which aims to raise awareness of mental health.

This exclusive collection is right on trend, with 3 shades of pink and co-ordinating glass options.

Door Glass: Bold Pink

Door Colour: Pale Pink Door Glass: Spirit Pink

Door Colour: **Bright Pink** Door Glass: **Louisiana Rose Gold** 

Door Colour: Pale Pink

Door Colour: Dusky Pink

Door Glass: Louisiana Rose Gold

### **Eaton** including Knightsbridge and Tatton options

Our newest door style is a perfect traditional design with brand-new grain detailing, available as Eaton, Knightsbridge and Tatton.

#### Doorstyle Options

Eaton

Eaton 4Grid

Knightsbridge

Tatton