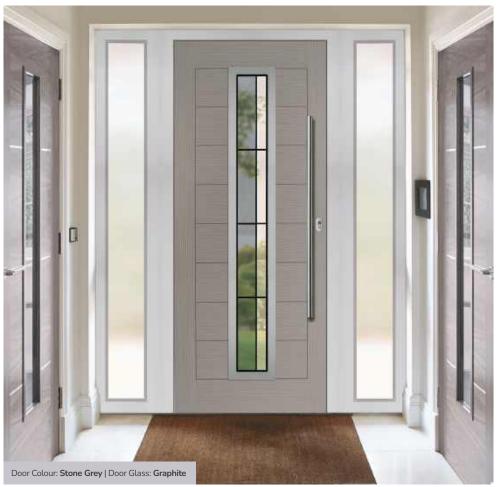

## **St Andrews**

Reminiscent of the door styles of the 1930's, the St Andrews door is available as a solid door option as well as a glazed.

Door Colour: Agate Grey | Door Glass: Skyscraper