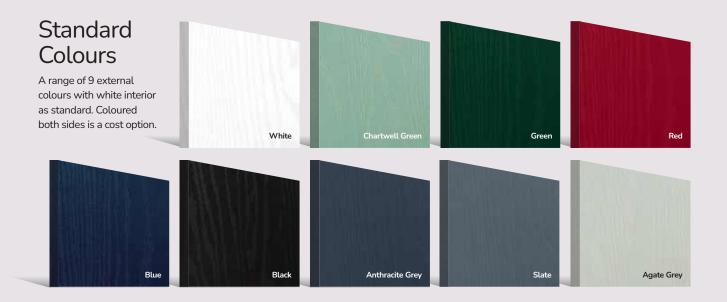

The door offers stability from the elements with protection against any water ingress. The inner core is manufactured from high density polyurethane foam, which offers exceptional thermal efficiency and will help to reduce energy bills in the home in comparison with any other door on the market. With our high-performance paint technology, we can offer any colour door which can even complement the colour options on frames. This provides a fantastic choice for your home. In most cases the doors come in white as standard on the internal side, however, the options are endless, so get creative with colour and choose something different for the internal side.