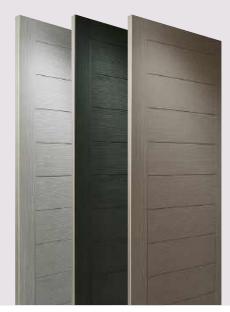

## **Door Finishes**

The ORiGINAL® composite door is the minimal-maintenance alternative to traditional door materials. It has reinforced GRP skins, finished in either woodgrain or an exclusive smooth/etched finish that perfectly matches aluminium and delivers kerb appeal for any property. The ORiGINAL® door outperforms other market alternatives with outstanding thermal performance. Inside, the PU foam core reduces heat loss and is encased by an LVL (Laminated Veneer Lumber) subframe to provide strength and rigidity. The door protects the home from the elements and will have minimal thermal expansion and contraction rates under extreme temperature variations which is perfectly normal.

## **Door Styles**

A range of traditional doors designed to replicate the most popular timber doors and come with highly defined mouldings and realistic woodgrain embossing on the surface. Whether for a Victorian home, a modern townhouse or a farmhouse cottage, these doors always enhance the appearance of the entrance.