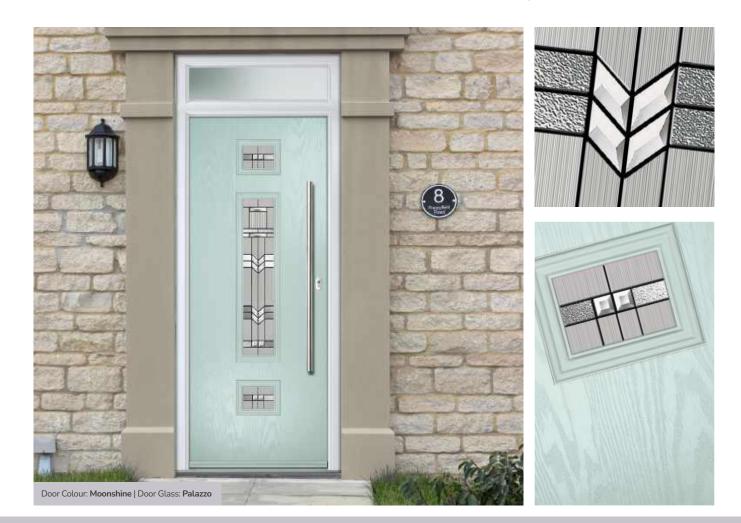

# Lytham including 4Grid and 9Grid options

With its large glazed area, the Lytham lets light flood through. Also available with GridLite and our unique integral blind option.

Doorstyle Options

Lytham

Door Colour: Mushroom
Door Glass: Metropolis

#### Palazzo

Inspired by the Prairie design movement, Le Moyne combines simple bevel glass pieces, lineal design and chevrons with on trend Fluted glass to create a stunning contemporary design.