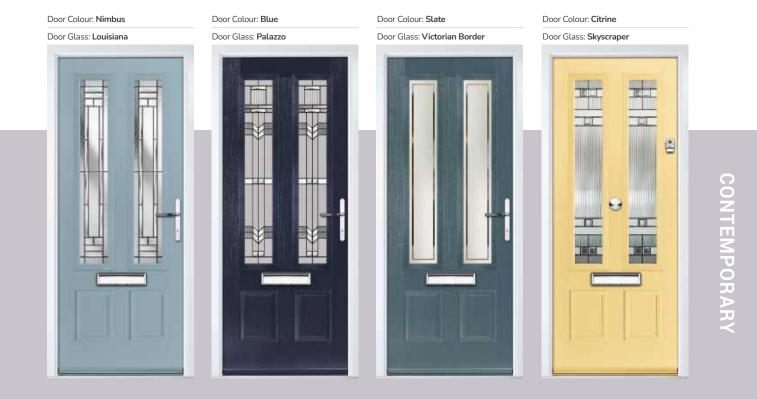

### **Gleneagles** including Grove and Kings option

Our popular Gleneagles design has been updated to feature a brand-new linear etch grain and is available as a single or grid glazing unit, as well as new designs Oulton, Kings and Grove.

#### Doorstyle Options

Gleneagles

Gleneagles 4Grid

Door Glass: Tectronic

Door Glass: Optimal

CONTEMPORARY

TRADITIONAL Farmhouse Option

TRADITIONAL