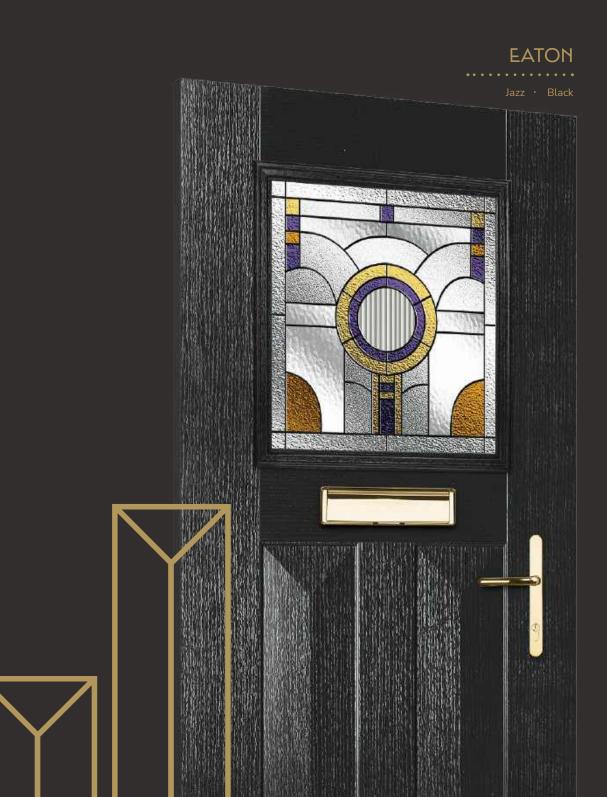

# NOir

Introducing NOiR, a brand-new aesthetic concept designed to elevate our latest door range, Eaton. Inspired by the dark glamour and effortless style of the roaring 20's, the NOiR theme combines stunning new pieces of glass with specially selected shades, Black, Black Ash Brown and Anthracite Grey, to bring the designs within the Eaton collection to life.

### **Eaton** including Knightsbridge and Tatton options

Our newest door style is a perfect traditional design with brand-new grain detailing, available as Eaton, Knightsbridge and Tatton.