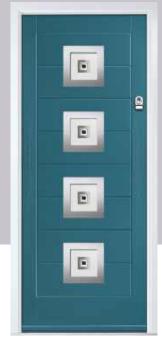

# Seminole

The Seminole is a very popular contemporary door design with an abundance of glazing options and positions.

#### Doorstyle Options

Seminole 4

Door Glass: Impression

Door Glass: Tectronic TRADITIONAL

Door Glass: Louisiana

Farmhouse Option TRADITIONAL