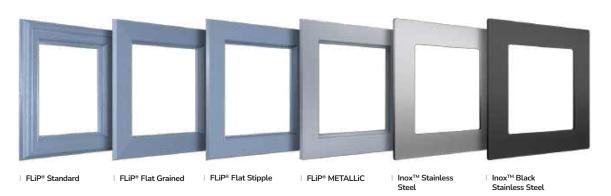

#### **Exclusive Glazing Cassettes**

The ORiGINAL<sup>®</sup> Composite door range uses FLiP<sup>®</sup>, an exclusive glazing cassette system with revolutionary Foam in Place technology. We also offer the unique Inox<sup>™</sup> cassette system finished in stainless steel or black matt finish.

#### Standard

The traditional choice with a moulded design and a woodgrain finish to suit a more conventional door design.

#### **Flat Grained**

Be eclectic by combining a woodgrain finish with a modern squared-off flat profile that compliments a contemporary Flush or designer Monza II door.

#### Flat Stipple

The modern one, with a squaredoff flat profile and smooth stippled finish that perfectly matches Links, our aluminiumeffect composite door.

#### Inox™

For a more European look, choose the stunning  $Inox^{TM}$  stainless steel frames.