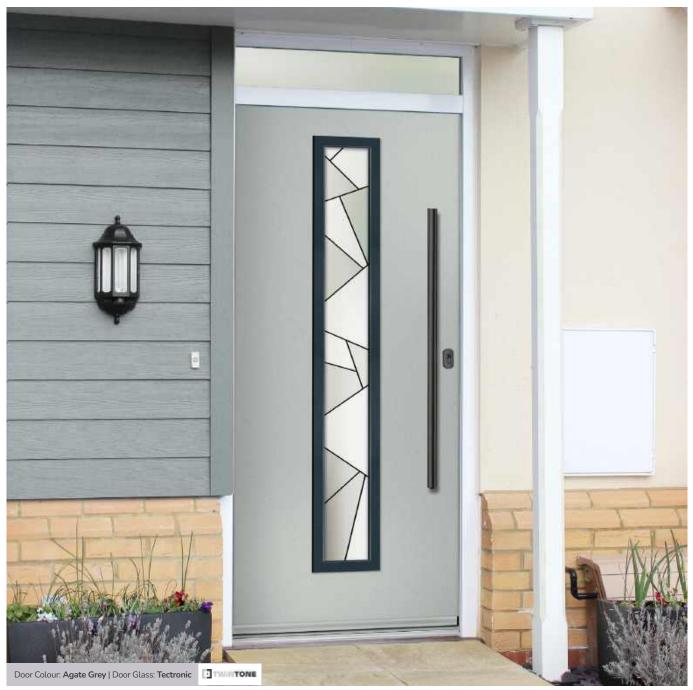

Door Colour: Nimbus

Door Colour: Sage

Door Colour: Agate Grey

The facing curves of the glazing detail make a truly modern statement in the Chantilly door.

## Monza II Oakmont

The Oakmont design beautifully complements the horizontal panels of the Monza II slab with bold rectangular glazing apertures.

Door Glass: Tectronic

Door Colour: Moonshine
Door Glass: Belgravia