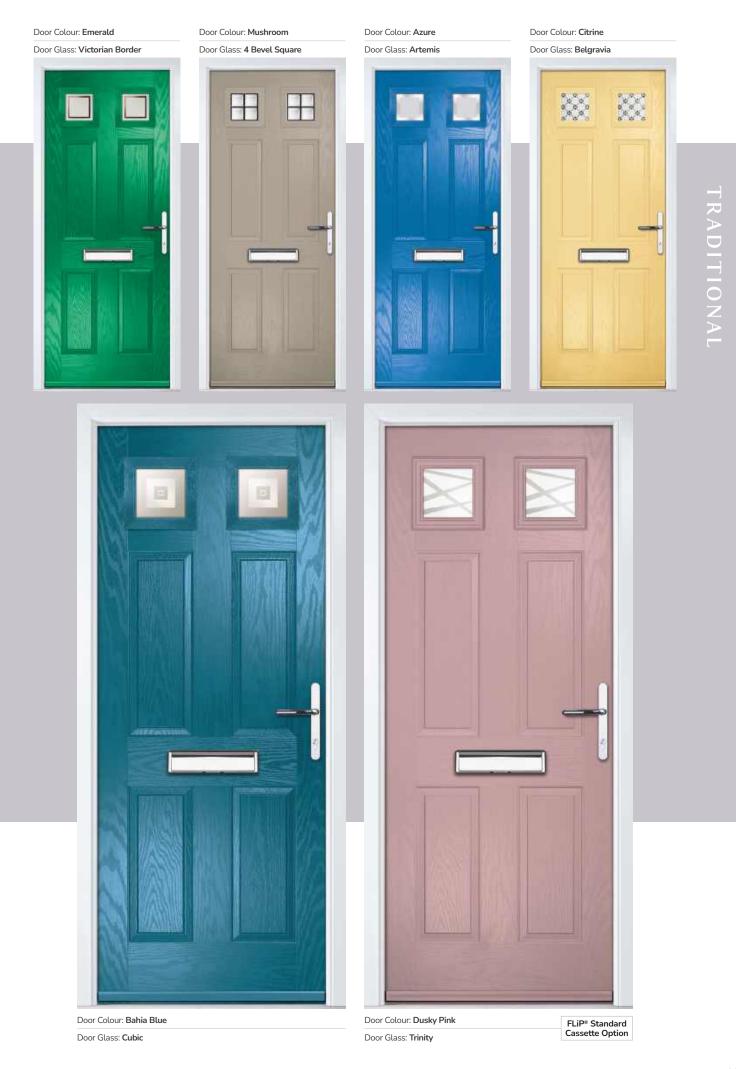

## **Door Styles**

A range of traditional doors designed to replicate the most popular timber doors and come with highly defined mouldings and realistic woodgrain embossing on the surface. Whether for a Victorian home, a modern townhouse or a farmhouse cottage, these doors always enhance the appearance of the entrance.

# Traditional

Eaton Solid Page 14

Tatton 9Grid Page 14

**Muirfield Solid** Page 24

Turnberry Page 32

Eaton

Page 14

Riviera Page 26

**Turnberry 11Grid** Page 32

Eaton 4Grid Page 14

Birkdale Page 18

Portrush Page 26

St Andrews Page 34

Knightsbridge Solid Page 14

Penina Page 18

Knightsbridge Page 14

Pinehurst Page 22

St Andrews

Solid

Page 34

Tatton 4Grid Page 14

Muirfield Page 24

Lytham 9Grid Page 30

Page 36

Lytham

Belfry Page 36

Lytham 4Grid Page 30

Belfry 3

Page 36

A selection of modern styles created from our newly engineered flush 3/4 lite finish and ever-popular flush finish. Featuring a mixture of angular and rounded mouldings, this collection perfectly suits our Standard, Flat Grained and Inox Stainless Steel cassettes.