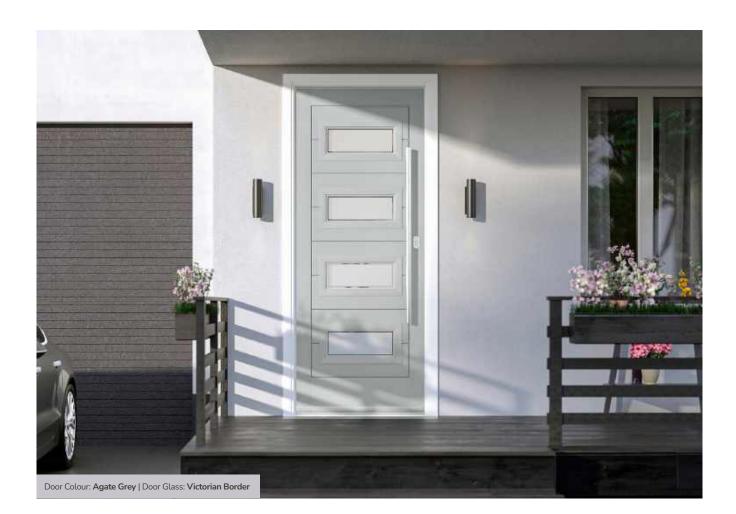

## **St Andrews**

Reminiscent of the door styles of the 1930's, the St Andrews door is available as a solid door option as well as a glazed.

Door Colour: Agate Grey | Door Glass: Skyscraper