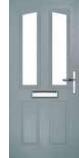

# Carnoustie

including Birkdale and Penina options

Our most popular composite door option which is now available in a choice of three glazing styles.

Doorstyle Options

Penina

Door Glass: Astoria

Door Glass: Cubic