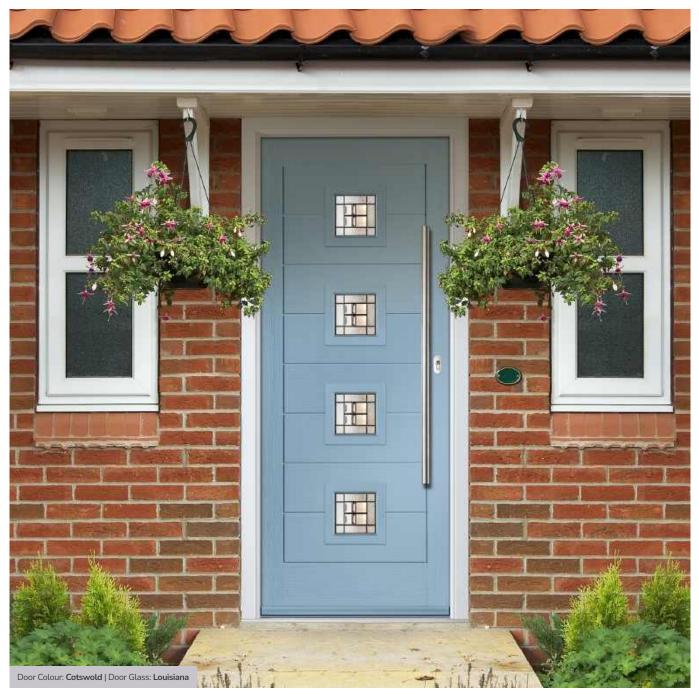

#### Doorstyle Options

Merion

Door Colour: Very Berry

4Grid Option Door Colour: Chartwell Green

Door Colour: Anthracite Grey

Door Colour: Cotswold