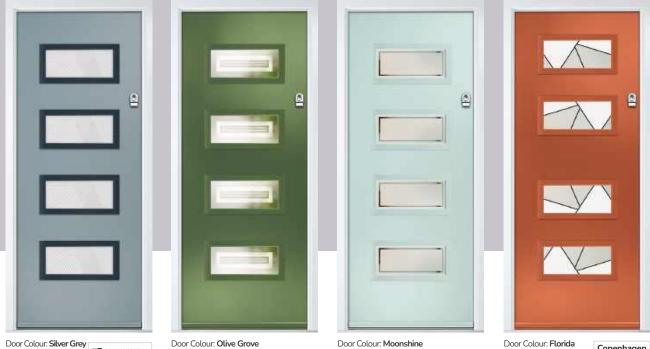

Door Colour: Anthracite Grey | Door Glass: Skyline

TWANTONE Door Glass: Tron

Door Glass: Cubic

Door Colour: Moonshine Door Glass: Victorian Border

Door Colour: Florida Copenhagen Option Door Glass: Tectronic