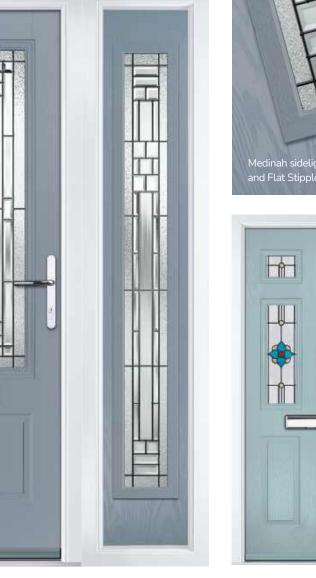

# Composite Sidepanel Options

For homes with larger openings, we offer a range of panelled and flush sidelight options to complement your door. This option is available with full, matching decorative glass. Size restrictions apply.

Carnoustie

Birkdale

Penina (Left)

Penina (Right)

Medinah

Troon

Muirfield

Solid

Door Colour: Agate Grey

Door Glass: Tiffany

Door Colour: Shadow Door Glass: Louisiana

Door Colour: Mulberry

Door Glass: Trio Diamonds

Door Colour: Wedgewood Door Glass: Hathaway