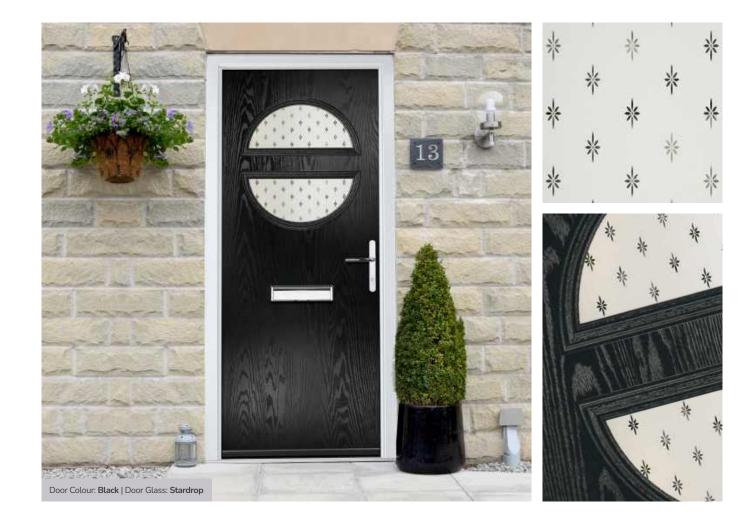

#### Stardrop

Stardrop features delicate star drops in a sparse pattern giving a high level of obscurity through the etched texture of the glass.