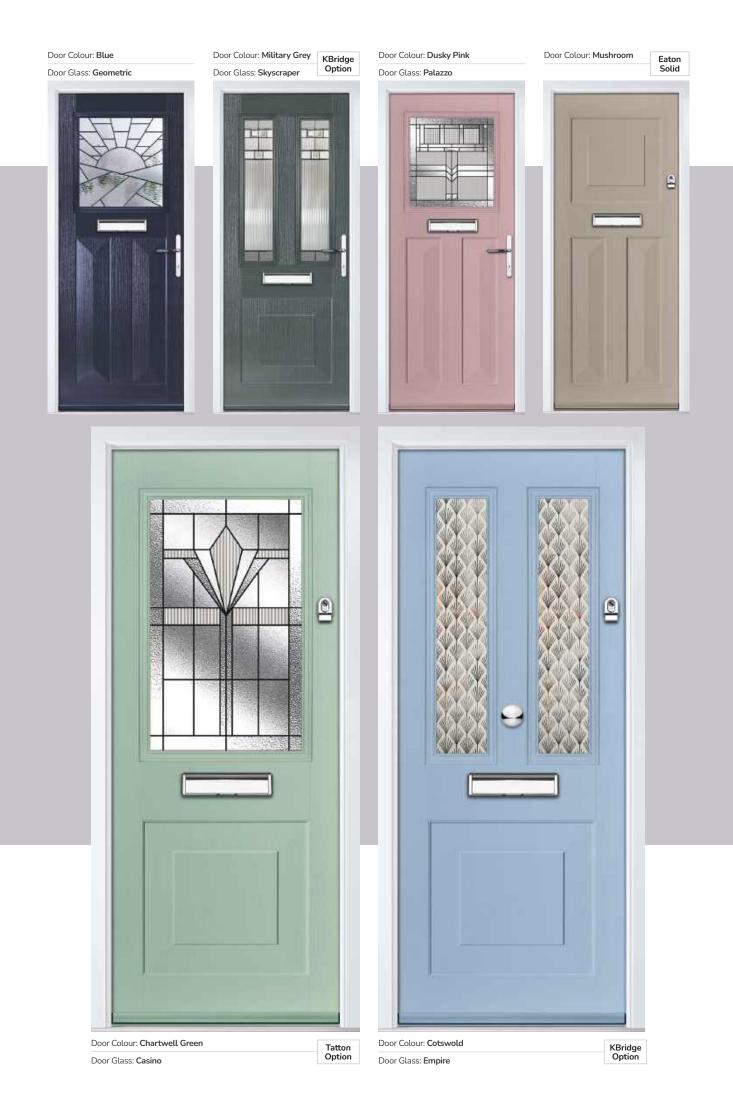

#### Doorstyle Options

Merion

Door Colour: Very Berry

4Grid Option Door Colour: Chartwell Green

Door Colour: Anthracite Grey

Door Colour: Cotswold

## Stable Door

Bring the outside in with our range of stable doors, available in 6 of our most popular Farmhouse door designs.\*

Doorstyle Options

Sunningdale

iale

Solid

Merion

Merion 4Grid