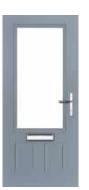

# **Riviera**

including Portrush and Sunburst options

A traditional favourite with just a hint of modern, the Riviera is also available in Portrush and Sunburst options shown below.

Doorstyle Options

Riviera

Sunburst

Door Glass: Birchwood

Door Glass: Trio Diamond Door Glass: Numbers\* \*Numbers is a bespoke glass design, customised to suit your number/ letter requirements. We use a standardised font but the position and scale may differ according to the number of characters requested.